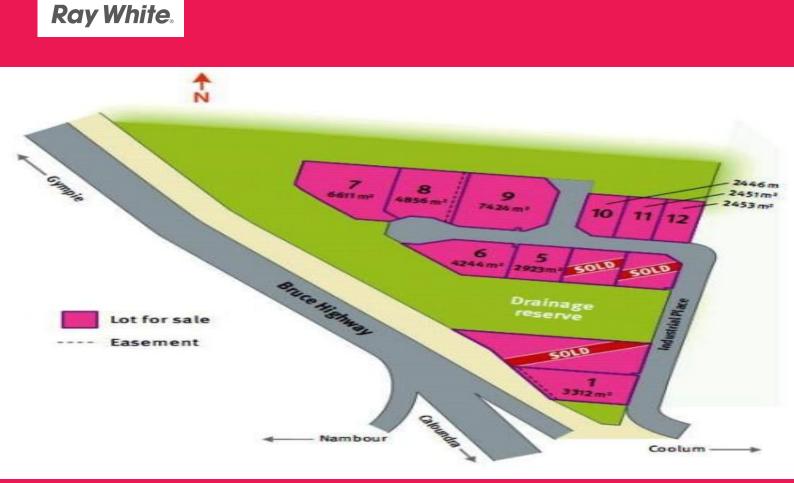

## Lots 1 - 12 Paulger Flat Road, Yandina QLD 4561

## YANDINA INDUSTRIAL ESTATE

A number of parcels of industrial land are available in the Yandina Industrial Estate. Approx. 2,400m2 to 8,000m2 can be purchased. This land is zoned General Industry.

Located close to the Bruce Highway with easy access south to Brisbane or north to Gympie, this estate offers prime prime industrial real estate in South East Queensland.