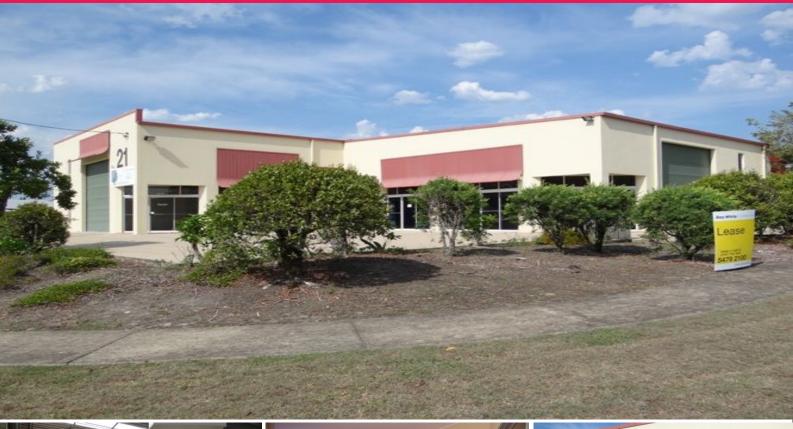

## U2 / 21 Endeavour Drive, Kunda Park QLD 4556

## **INDUSTRIAL PREMISES - KUNDA PARK**

Approx. 183m2 is available for lease in Endeavour Drive, Kunda Park. The unit has a small office, tearoom and amenities with the balance warehouse area. This unit is on the corner of Hitech Drive and Endeavour Drive. There is a large roller door off Hitech Drive entrance.

Rental is \$1,525 per month plus outgoings & GST. Outgoings are approx. \$421 per month.

Should this location in Kunda Park be where you want your business to be then please contact exclusive leasing agent David C Smith on 0412 712 680 or 07 5479 2100.