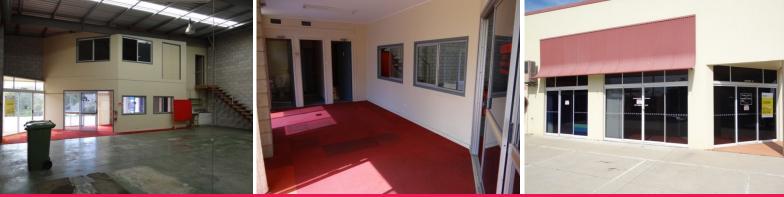

## **INDUSTRIAL PREMISES - KUNDA PARK**

Approx. 183m2 is available for lease in Endeavour Drive, Kunda Park. The unit has a small office, tearoom and amenities with the balance warehouse area. This unit is on the corner of Hitech Drive and Endeavour Drive. There is a large roller door off Hitech Drive entrance.