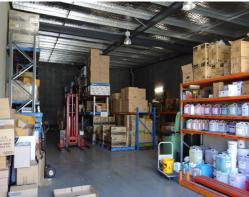

## INDUSTRIAL INVESTMENT - KUNDA PARK CENTRAL

Industrial complex of 24 units in Kunda Park Central. Unit 14 is approx. 275m² of factory with good height and high roller doors. There is also a small office of approx. 30m2 with approx. 30m2 of mezzanine open storage area.