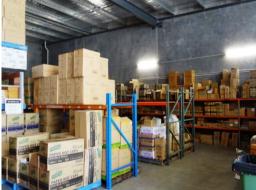

## INDUSTRIAL INVESTMENT - KUNDA PARK CENTRAL

Industrial complex of 24 units in Kunda Park Central. Unit 14 is approx. 275m² of factory with good height and high roller doors. There is also a small office of approx. 30m2 with approx. 30m2 of mezzanine open storage area.