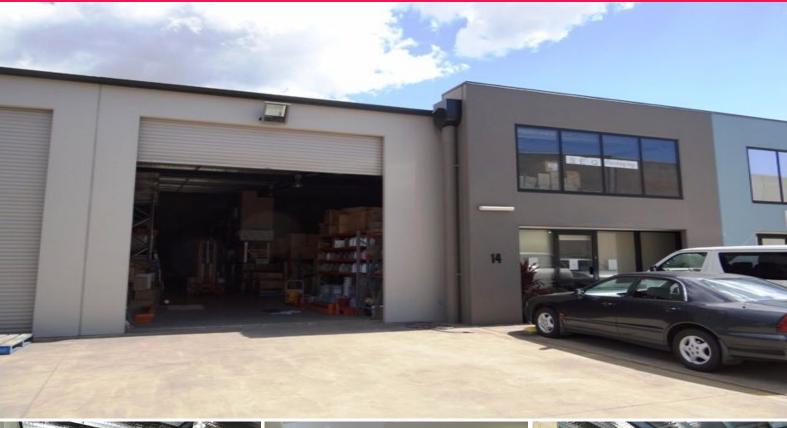

## INDUSTRIAL INVESTMENT - KUNDA PARK CENTRAL

Industrial complex of 24 units in Kunda Park Central. Unit 14 is approx. 275m² of factory with good height and high roller doors. There is also a small office of approx. 30m2 with approx. 30m2 of mezzanine open storage area.

275sqm