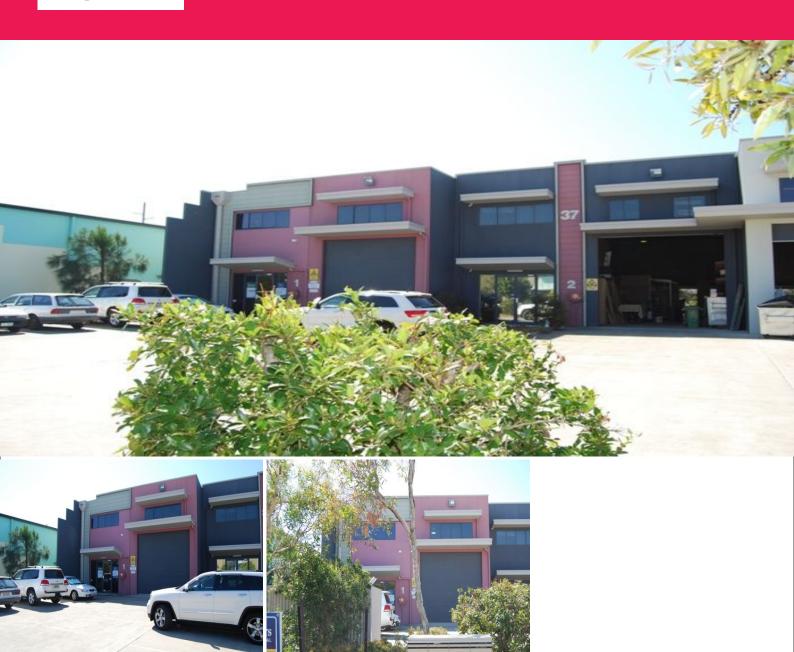

## INDUSTRIAL OPPORTUNITY, WARANA

Approx. 464m2 is available for lease at Premier Cir, Warana.

This tenancy is equipped with approximately 75m2 of ground floor office which includes Reception desk, Open plan area with kitchenette and disabled / female toilet and a small fenced yard at the rear.

The complex of 3 backs onto Kawana Way and has great signage potential. Rear roller doors create a flow through ventilation also ample on site parking with good delivery access.

www.raywhitecommercialmaroochydore.com.au

Industrial

FOR LEASE

464sqm