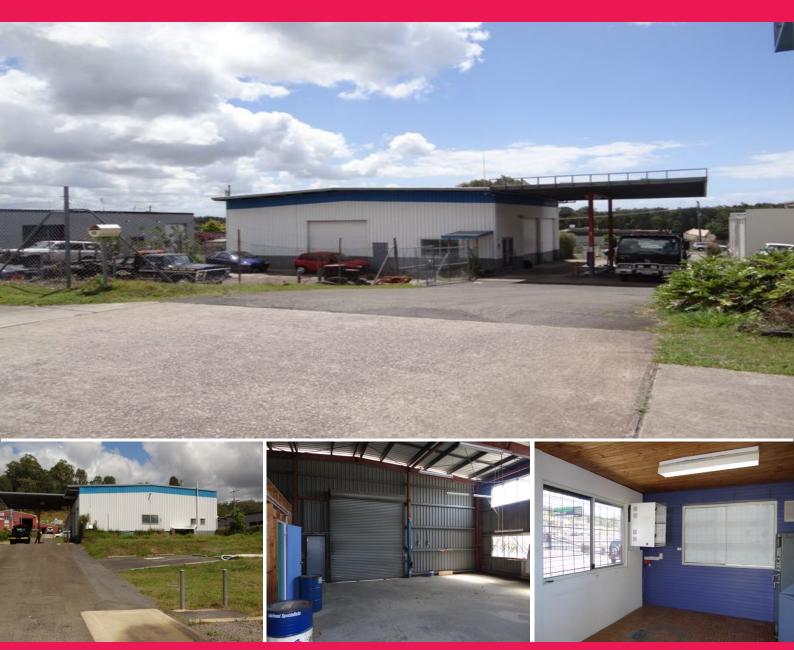

## **EX SERVICE STATION AND LAND - MAROOCHYDORE**

Two parcels of land adjoining of approx. 2218m2 is available for sale or lease. The property was previously operated as a service station / mechanical workshop and fuel depot since 1978. More recently used as a depot and offices for Suncoast Cabs.

There is 3 phase power and security lighting on the lot, as well as an inground separation tank and wash down area and pit. The workshop used to have 2 hoists and the building had administration and retail area which has since been converted to small offices.