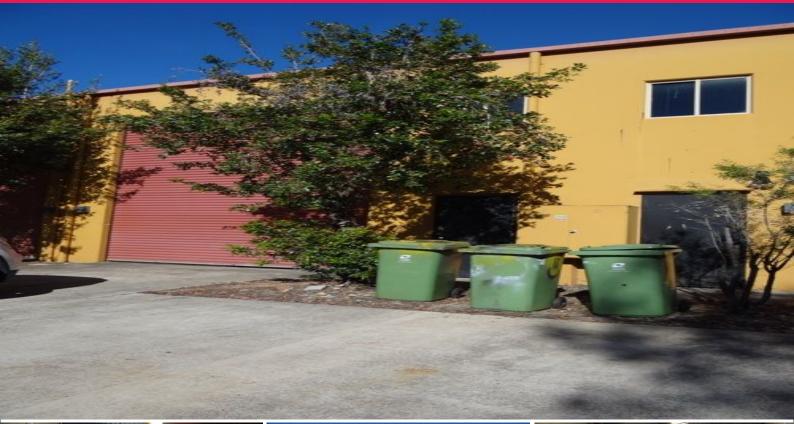

## **SMALL INDUSTRIAL UNIT - KUNDA PARK**

Approx. 90m2 in Hitech Drive is available for lease. This unit is in a complex of 6 units. The unit consists of 1 roller door and a personal entry door, small mezzanine area and amenities

If you are looking for a small industrial unit for your business or storage, than this might be the one for you.

Rental is \$750 per month plus outgoings & GST. Outgoings are approx. \$247 per month.

For further details contact David C Smith on 0412 712 680 or 07 5479 2100.