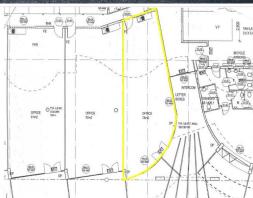

74sqm

Offices

FOR LEASE

- 74m2\* Fully ducted premise
- 2 Exclusive parking spaces.
- 3 partitioned offices + reception
- High drive-by traffic location
- Ample Signage opportunities and street parking

For further information