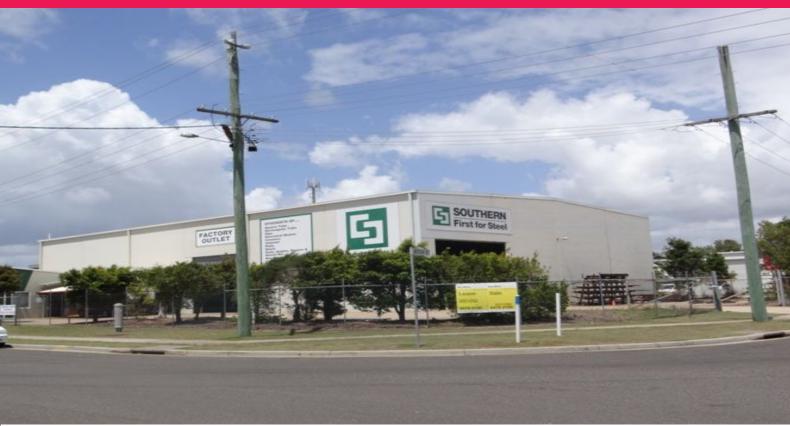

#### **INDUSTRIAL PREMISES - STAND ALONE**

Approx. 1100m2 is available for sale or lease in the Airport Industrial Estate at Marcoola. This property is a stand alone premise on the corner of Runway Drive and Beech Street. The property consists of approx. 1,000m2 of open warehouse including a gantry crane with approx. 100m2 of office/amenities. The property is also fully fenced.

There is 3 phase power on the property.

Rental is \$8,334 per month plus outgoings of approx. \$1,386 per month.

For further details contact exclusive marketing agent, David C Smith on 0412 712 680 or 07 5479 2100.