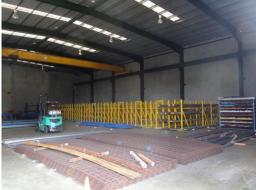

#### **INDUSTRIAL PREMISES - STAND ALONE**

Approx. 1100m2 is available for sale or lease in the Airport Industrial Estate at Marcoola. This property is a stand alone premise on the corner of Runway Drive and Beech Street. The property consists of approx. 1,000m2 of open warehouse including a gantry crane with approx. 100m2 of office/amenities. The property is also fully fenced.