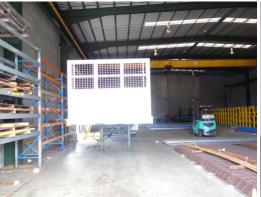

#### **INDUSTRIAL PREMISES - STAND ALONE**

Approx. 1100m2 is available for sale or lease in the Airport Industrial Estate at Marcoola. This property is a stand alone premise on the corner of Runway Drive and Beech Street. The property consists of approx. 1,000m2 of open warehouse including a gantry crane with approx. 100m2 of office/amenities. The property is also fully fenced.