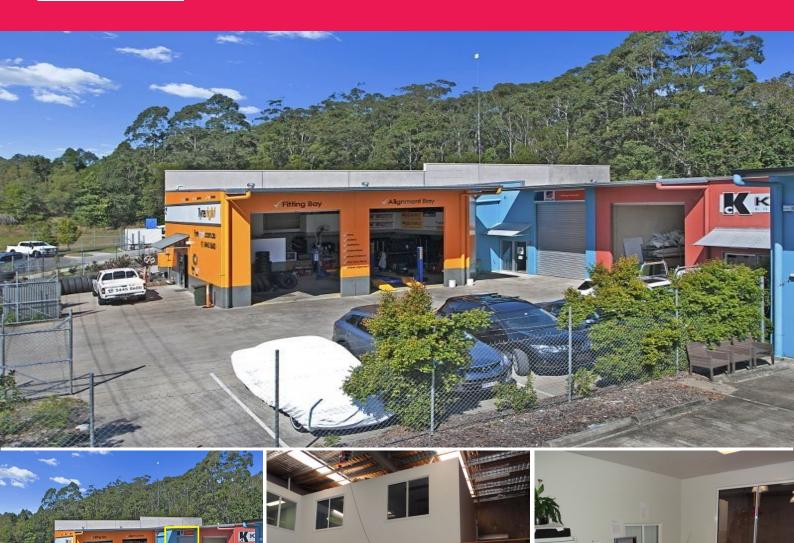

## MODERN AFFORDABLE FACTORY WITH OFFICES

An industrial factory of 181m2 in a complex of only 3 factories is available immediately. This building was until recently occupied by Jascon Pty Ltd, a building contracting company who outgrew the premises and moved into new premises in the same precinct.

The tenancy is well appointed with ground floor storage, good size roller door at the front and a rear roller door for cross flow ventilation.

There are 3 dedicated car parking bays attached to the tenancy with 10 on site. The complex has a security fence and is gated.