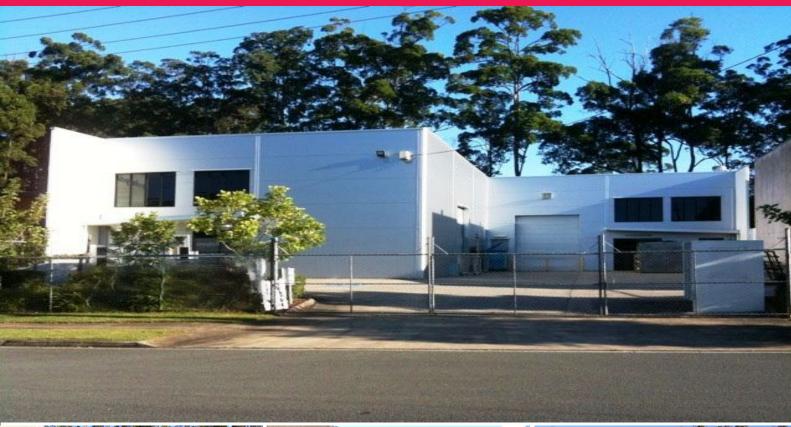

## **GREAT OPPORTUNITY IN KUNDA PARK**

Excellent tenant on a Current rental of \$45,000 p.a. - paid monthly plus outgoings & GST. The factory has a ground floor area of 300m2 being well appointed and ducted air conditioned offices on the ground floor as well as mezzanine office. There is also an engineered mezzanine storage area of approximately 180m2. One of two in the complex, with good access and good on site parking, underground water tanks for recycling.

The building is of tilt slab construction with an aesthetic aluminium cladding. There is 3 phase power available.

Lease commenced in 2012 - 5 year lease, expiry date 2017, option 2 x 5 years.

Industrial FOR SALE