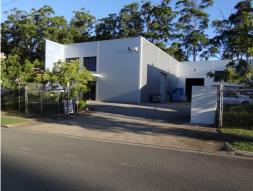

## **GREAT OPPORTUNITY IN KUNDA PARK**

Excellent tenant on a Current rental of \$45,000 p.a. - paid monthly plus outgoings & GST. The factory has a ground floor area of 300m2 being well appointed and ducted air conditioned offices on the ground floor as well as mezzanine office. There is also an engineered mezzanine storage area of approximately 180m2. One of two in the complex, with good access and good on site parking, underground water tanks for recycling.

The building is of tilt slab construction with an aesthetic aluminium cladding. There is 3 phase power available.

Lease commenced in 2012 - 5 year lease, expiry date 2017, option 2 x 5 years.

Industrial FOR SALE