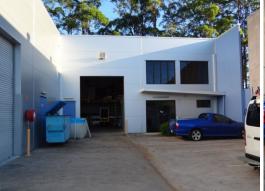

## **GREAT OPPORTUNITY IN KUNDA PARK**

Excellent tenant on a Current rental of \$45,000 p.a. - paid monthly plus outgoings & GST. The factory has a ground floor area of 300m2 being well appointed and ducted air conditioned offices on the ground floor as well as mezzanine office. There is also an engineered mezzanine storage area of approximately 180m2. One of two in the complex, with good access and good on site parking, underground water tanks for recycling.

The building is of tilt slab construction with an aesthetic aluminium cladding. There is 3 phase power available.

Lease commenced in 2012 - 5 year lease, expiry date 2017, option 2 x 5 years.

Industrial FOR SALE