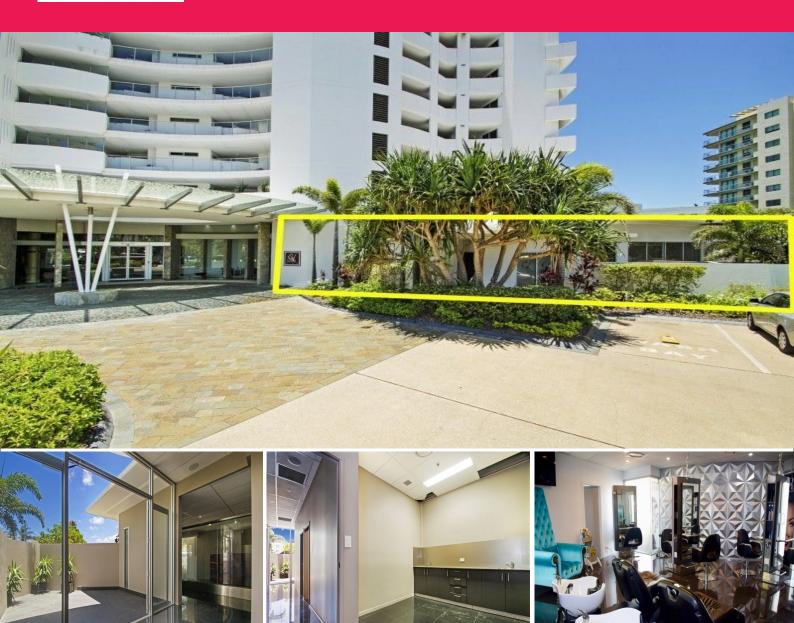

## Sebel Maroochydore I A-Grade Fully Fitted-Out Commercial Suite

Emily Pendleton from Ray White Commercial Northern Corridor Group is pleased to present to market 14/14-20 Aerodrome Road, Maroochydore for lease.

- 192m2\* internal space plus 36m2\* private tiled courtyard
- Beauty/hair or salon/day spa fit-out
- Dual access from the street & Sebel foyer
- Take advantage of referrals from the Sebel
- Ample onsite car parking plus exclusive undercover car parking
- Minutes walking distance to Cotton Tree & Alexandra Headland beaches

The owners have spent thousands of dollars fitting out this beautiful suite on the ground floor of this popular r

Offices FOR LEASE

228sqm