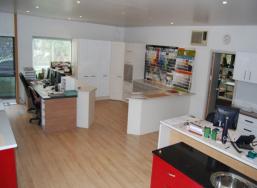

## **CORNER POSITION - WELL EXPOSED - WARANA**

- 2 Tenancies
- 275sq.m @ \$115 per sq.m plus outgoings & GST
- 250sq.m + 54sq.m @ \$115 per sq.m plus outgoings & GST
- Can be combined to make a 525sq.m Warehouse inclusive of 54sq.m showroom / air-conditioned office
- High Clearance, Modern, Cross ventilated
- Quality building in top location