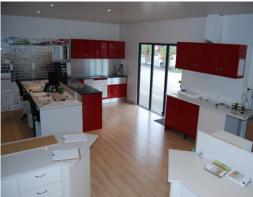

## **CORNER POSITION - WELL EXPOSED - WARANA**

- 2 Tenancies
- 275sq.m @ \$115 per sq.m plus outgoings & GST
- 250sq.m + 54sq.m @ \$115 per sq.m plus outgoings & GST
- Can be combined to make a 525sq.m Warehouse inclusive of 54sq.m showroom / air-conditioned office
- High Clearance, Modern, Cross ventilated
- Quality building in top location