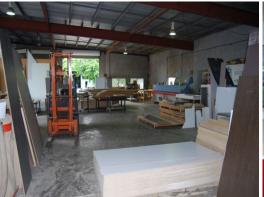

## **CORNER POSITION - WELL EXPOSED - WARANA**

- 2 Tenancies
- 275sq.m @ \$115 per sq.m plus outgoings & GST
- 250sq.m + 54sq.m @ \$115 per sq.m plus outgoings & GST
- Can be combined to make a 525sq.m Warehouse inclusive of 54sq.m showroom / air-conditioned office
- High Clearance, Modern, Cross ventilated
- Quality building in top location