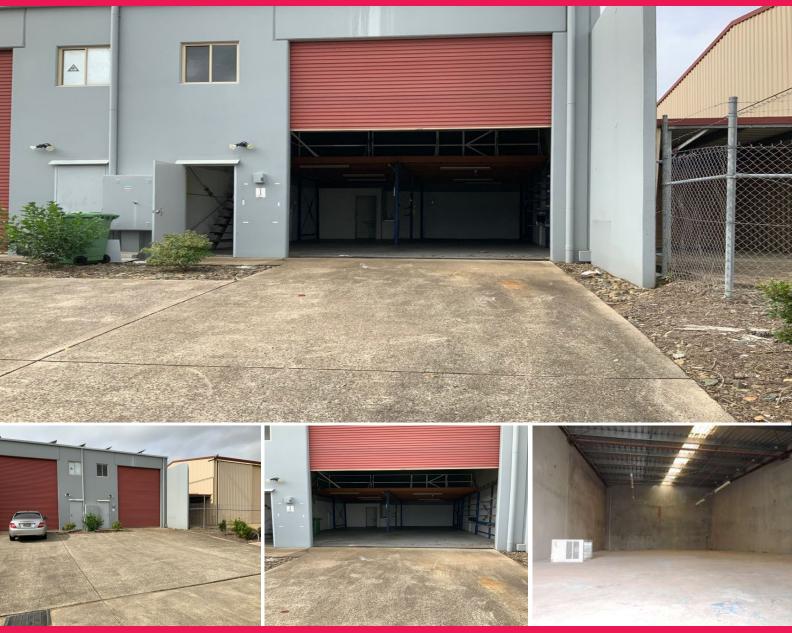

## Affordable, Compact, High Clearance, Industrial Warehouse | Kunda Park

- 90m2 ground floor, open plan warehouse
- Bonus mezzanine
- High clearance roller door & personal access door
- Internal amenities
- 2 exclusive car parks

- Located in the heart of Kunda Park, just off Maroochydore Road with easy access to

Sunshine Motorway & Bruce Highway

This affordable industrial unit is situated in the well established industrial estate of Kunda Park. The property has easy access to Maroochydore Road, the CBD, Sunshine Coast Airport, Sunshine Motorway