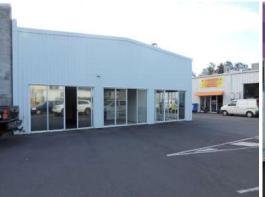

## WAREHOUSE, OFFICES & SHOWROOM - KUNDA PARK

Colourbond and besser block building with good exposure to Fishermans Road and good on site parking. Recently repainted. 170m2 warehouse with suspended ceilings, 2 toilets, fire rated wall, plus 66m2 with 2 offices, showroom, tearoom, toilet. Available 27/4/14.