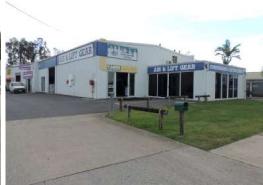

## WAREHOUSE, OFFICES & SHOWROOM - KUNDA PARK

Colourbond and besser block building with good exposure to Fishermans Road and good on site parking. Recently repainted. 170m2 warehouse with suspended ceilings, 2 toilets, fire rated wall, plus 66m2 with 2 offices, showroom, tearoom, toilet. Available 27/4/14.