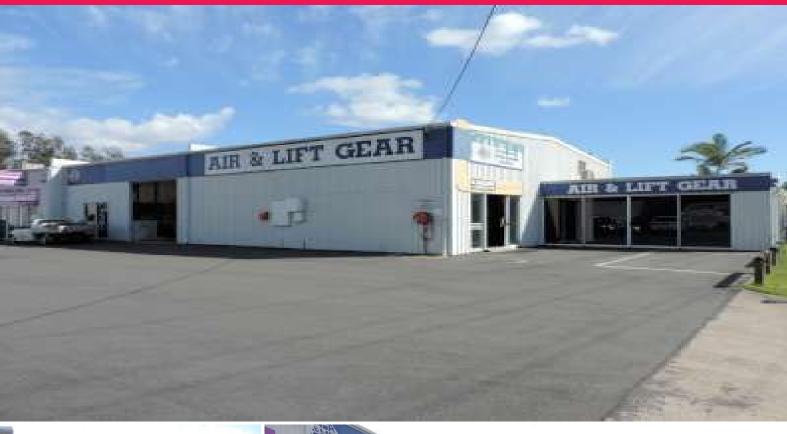

## WAREHOUSE, OFFICES & SHOWROOM - KUNDA PARK

Colourbond and besser block building with good exposure to Fishermans Road and good on site parking. Recently repainted. 170m2 warehouse with suspended ceilings, 2 toilets, fire rated wall, plus 66m2 with 2 offices, showroom, tearoom, toilet. Available 27/4/14.