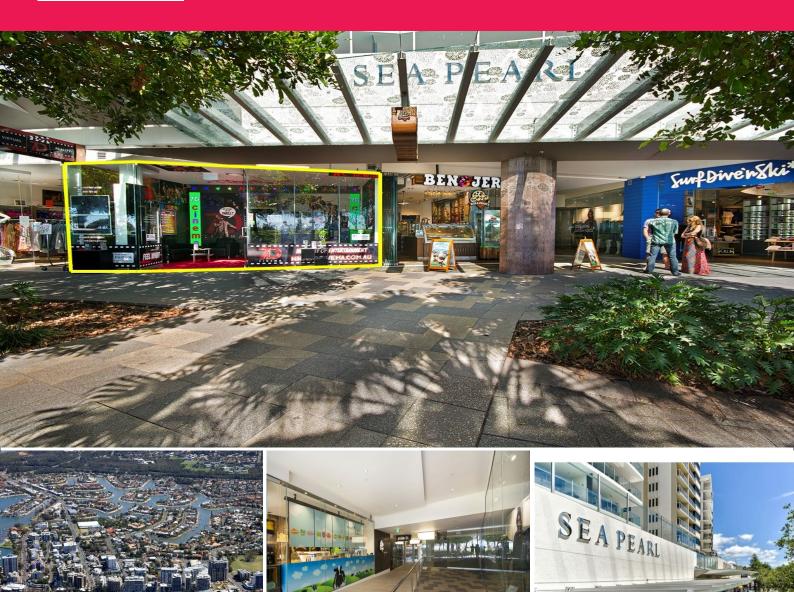

## 4/87 Mooloolaba Esplanade, Mooloolaba QLD 4557

## Secure a Mooloolaba Esplanade Position Over Christmas

- 61m2 available For Lease on month x month or long term
- Located within the Sea Pearl building
- 5900mm frontage (facing Moolooolaba Esplanade)
- Currently tenanted by 7D Cinema who are relocating
- One of the last remaining vacancies fronting the Esplanade
- Access to grease trap and gas connections for food users
- Access to exclusive outdoor dining areas
- Air-conditioned
- Undercover car parking

Quality retail space in Mooloolaba's newest high end building. Sea Pearl's quality offerings and location has already attracted astute national tenants such as Billabong, Ben and Jerry's, 2 Chillies and Metricon Homes who see the value in being in this prime location. Contact the marketing a