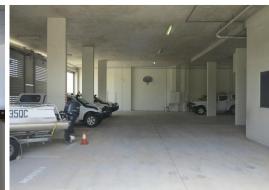

# Well appointed industrial office

- 100-247sqm of fitted out first floor office space
- -Airconditioned throughout
- -Modern construction
- -Good exclusive car parking
- -Fit out includes reception, two large open plan areas, separate offices & large kitchen/lunch room
- -Incentives available