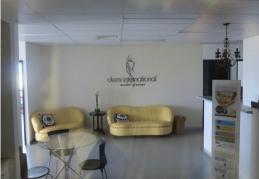

# Well appointed industrial office

- 100-247sqm of fitted out first floor office space
- -Airconditioned throughout
- -Modern construction
- -Good exclusive car parking
- -Fit out includes reception, two large open plan areas, separate offices & large kitchen/lunch room
- -Incentives available