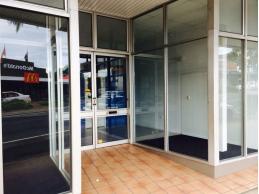

## 170sqm shop/office opposite McDonald's with parking at rear

Busy main street location.

Directly opposite McDonald's (high traffic area).

Close to Nambour train/bus station.

Rent is \$22,200 + \$3037 (OG) + GST

Owner flexible on rent terms and there are some good incentives available.

Rear roller door access.

New fit out including air conditioning.

Up to 6 off-street car parking spaces available at the rear of tenancy.