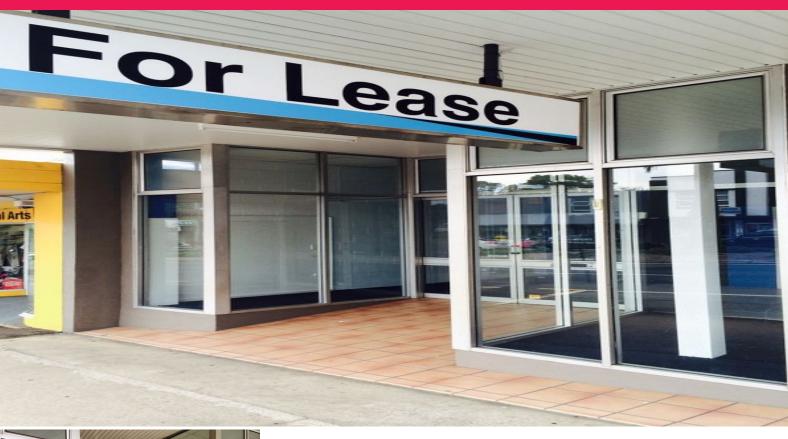

## 170sqm shop/office opposite McDonald's with parking at rear

Busy main street location.

Directly opposite McDonald's (high traffic area).

Close to Nambour train/bus station.

Rent is \$22,200 + \$3037 (OG) + GST

Owner flexible on rent terms and there are some good incentives available.

Rear roller door access.

New fit out including air conditioning.

Up to 6 off-street car parking spaces available at the rear of tenancy.

Call Drew Westbrook on 0488 980 684 now to inspect.

Retail

FOR LEASE

170sqm