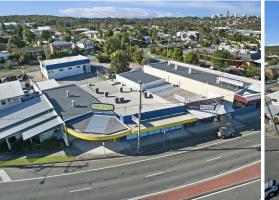

## 87 Bowman Road, Caloundra QLD 4551

## **EXCITING OPPORTUNITY IN CALOUNDRA**

- Land area 1491m<sup>2</sup>, Retail NLA area 600m<sup>2</sup>, Warehouse area 207m<sup>2</sup>
- 3 phase power
- Ample amount of exclusive car parking
- Street front exposure & vast signage opportunities
- Kitchen, office, amenities and ducted air conditioning
- Well presented building with an abundance of passing traffic