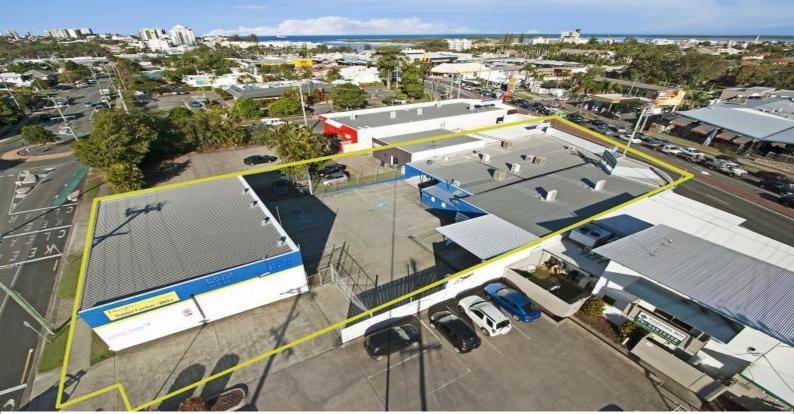

## 87 Bowman Road, Caloundra QLD 4551

## **EXCITING OPPORTUNITY IN CALOUNDRA**

- Land area 1491m<sup>2</sup>, Retail NLA area 600m<sup>2</sup>, Warehouse area 207m<sup>2</sup>
- 3 phase power
- Ample amount of exclusive car parking
- Street front exposure & vast signage opportunities
- Kitchen, office, amenities and ducted air conditioning
- Well presented building with an abundance of passing traffic