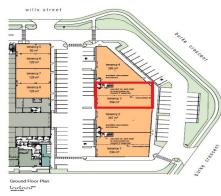

Internal Features:

- Toilet & Basin (incl tiling to floors & walls, grab rails, mixers etc)
- Provision for additional toilet & basin if required
- Kitchenette with 50ltr electric hot water unit
- Approval for up to 150m2 mezzanine floor
- Single phase electricity connection

#### External Features:

- Exclusive car parking
- Roof-top plant deck s

Showrooms/bulky Goods FOR SALE

356sqm