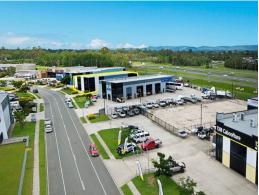

## Great Bruce Highway Location - Office, Workshop, Hardstand Yard

Erected on the property is a modern style, industrial warehouse and office building. Construction comprises of concrete tilt panel external walls and sheet metal roofing. The building provides a total GLA of 658m2 which is apportioned as 187m2 ground level office, 309m2 work shop and a rear awning of 162m2.

Key features include:

- 2000m2 approx hardstand display area with exposure to the Bruce Highway
- Large roller door access with 5.5m clearance
- 10 designated car parking spaces on site
- Services Air-conditioning, and recessed fluorescent lighting