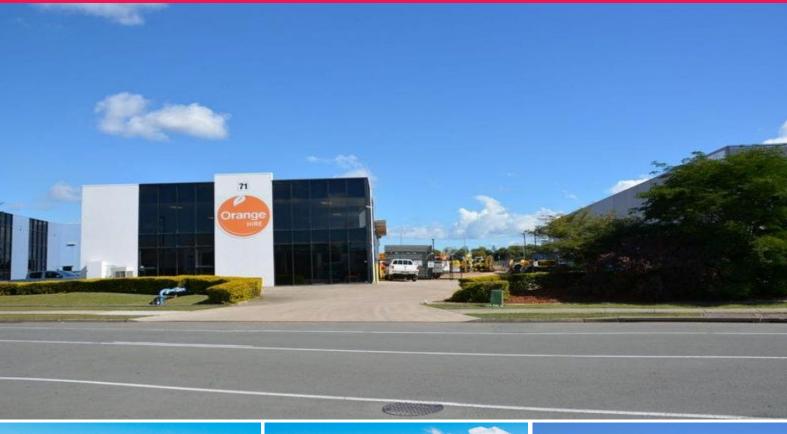

## Ray White.

71 Lear Jet Drive, Caboolture QLD 4510

## Great Bruce Highway Location - Office, Workshop, Hardstand Yard

Erected on the property is a modern style, industrial warehouse and office building. Construction comprises of concrete tilt panel external walls and sheet metal roofing. The building provides a total GLA of 658m2 which is apportioned as 187m2 ground level office, 309m2 work shop and a rear awning of 162m2.

Key features include:

- 2000m2 approx hardstand display area with exposure to the Bruce Highway
- Large roller door access with 5.5m clearance
- 10 designated car parking spaces on site
- Services Air-conditioning, and recessed fluorescent lighting