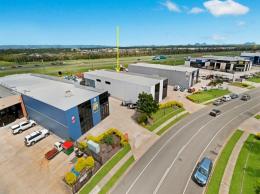

## Great Bruce Highway Location - Office, Workshop, Hardstand Yard

Erected on the property is a modern style, industrial warehouse and office building. Construction comprises of concrete tilt panel external walls and sheet metal roofing. The building provides a total GLA of 658m2 which is apportioned as 187m2 ground level office, 309m2 work shop and a rear awning of 162m2.

Key features include:

- 2000m2 approx hardstand display area with exposure to the Bruce Highway
- Large roller door access with 5.5m clearance
- 10 designated car parking spaces on site
- Services Air-conditioning, and recessed fluorescent lighting