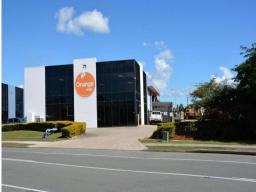

## Ray White.

71 Lear Jet Drive, Caboolture QLD 4510

## Great Bruce Highway Location - Office, Workshop, Hardstand Yard

Erected on the property is a modern style, industrial warehouse and office building. Construction comprises of concrete tilt panel external walls and sheet metal roofing. The building provides a total GLA of 658m2 which is apportioned as 187m2 ground level office, 309m2 work shop and a rear awning of 162m2.

Key features include:

- 2000m2 approx hardstand display area with exposure to the Bruce Highway
- Large roller door access with 5.5m clearance
- 10 designated car parking spaces on site
- Services Air-conditioning, and recessed fluorescent lighting