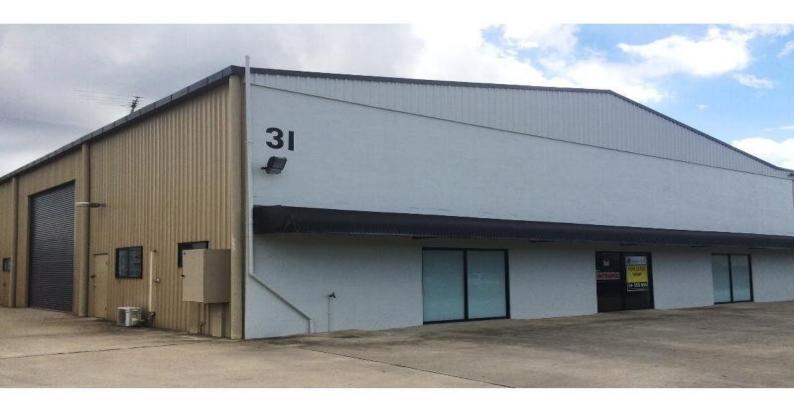

## 1/31 Cessna Drive, Caboolture QLD 4510

## 302m2 WAREHOUSE, OFFICE, MEZZANINE

Front industrial warehouse has just become available for lease.

The 302m2 warehouse includes office, mezzanine storage, internal amenities, lighting, power and data provisions as well as on site car parking.

The unit is part of a busy presentable complex with security fencing and electric gate access.

Lease Price: \$2375 + outgoings + GST per month

Contact our exclusive agent Damien Poole on 0414 457 022.

Industrial FOR LEASE