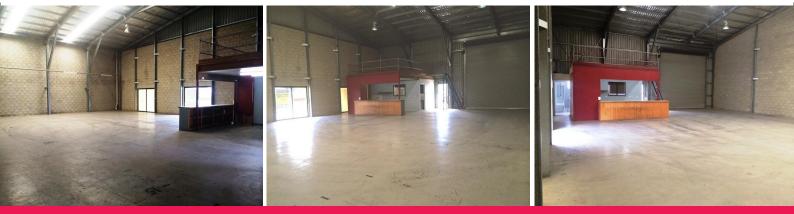

## 302m2 WAREHOUSE, OFFICE, MEZZANINE

Front industrial warehouse has just become available for lease.

The 302m2 warehouse includes office, mezzanine storage, internal amenities, lighting, power and data provisions as well as on site car parking.

The unit is part of a busy presentable complex with security fencing and electric gate access.

Lease Price: \$2375 + outgoings + GST per month

Contact our exclusive agent Damien Poole on 0414 457 022.

Industrial FOR LEASE