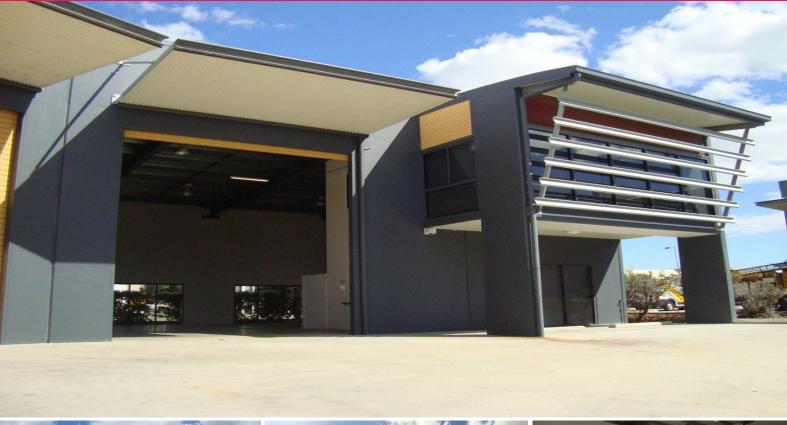

## Leasing Now - Industrial Warehouse + Mezzanine Office

263m2 of Industrial Warehouse with Office is available for immediate occupancy.

- Corner location fronting Cessna Drive
- Open plan warehouse
- Reception area on the ground floor plus air-conditioned mezzanine office
- Kitchenette upstairs and separate kitchenette in the warehouse
- Toilet amenities
- Large roller door access
- Ample signage allocations
- Power / phone / data provisions

The property is set on Cessna Drive within a modern and well kept complex. The complex offers excellent parking,

Industrial FOR LEASE

263sqm