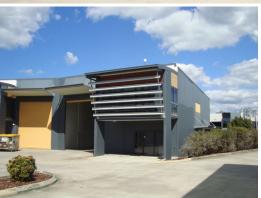

## Leasing Now - Industrial Warehouse + Mezzanine Office

263m2 of Industrial Warehouse with Office is available for immediate occupancy.

- Corner location fronting Cessna Drive
- Open plan warehouse
- Reception area on the ground floor plus air-conditioned mezzanine office
- Kitchenette upstairs and separate kitchenette in the warehouse
- Toilet amenities
- Large roller door access
- Ample signage allocations
- Power / phone / data provisions

The property is set on Cessna Drive within a modern and well kept complex. The complex offers excellent parking,

Industrial FOR LEASE

263sqm