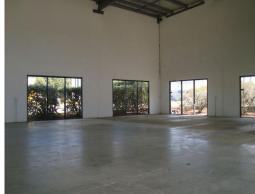

## Leasing Now - Industrial Warehouse + Mezzanine Office

263m2 of Industrial Warehouse with Office is available for immediate occupancy.

- Corner location fronting Cessna Drive
- Open plan warehouse
- Reception area on the ground floor plus air-conditioned mezzanine office
- Kitchenette upstairs and separate kitchenette in the warehouse
- Toilet amenities
- Large roller door access
- Ample signage allocations
- Power / phone / data provisions