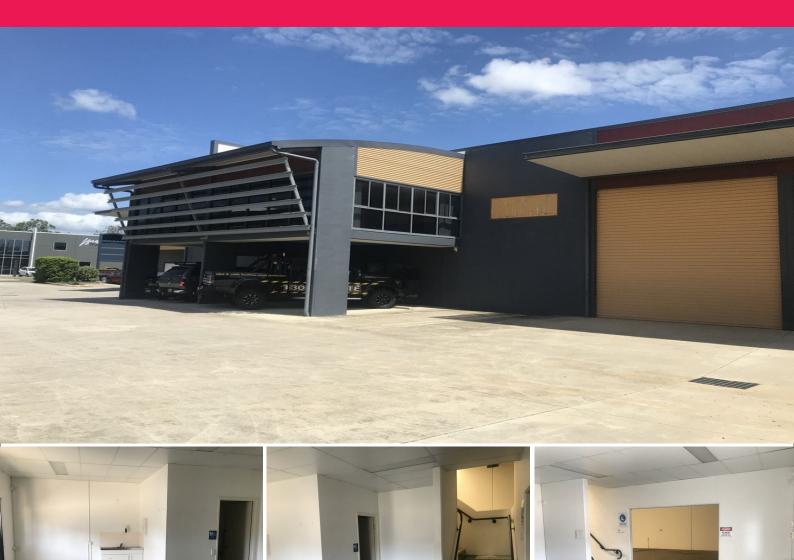

# Ray White.

2/41-45 Cessna Drive, Caboolture QLD 4510

### **MOTIVATED LANDLORD - PRESENT ALL OFFERS!**

Ray White Commercial Northern Corridor Group is pleased to offer 2/41-45 Cessna Drive, Caboolture for Lease.

- $321m2^*$  of Tilt panel warehouse comprising of  $255m2^*$  of ground floor space and  $66m2^*$  of mezzanine office space
- Reception/waiting area
- Air conditioning
- Disabled toilet
- Kitchenette/lunch room
- 3 Phase power
- 2 x undercover car parks
- Container height electric roller doors
- Sizes from 80m2 -321m2 available

Located in Corporate Park Industrial Estate, 2 minutes access to the Bruce Highway,  $30\,$ 

Industrial FOR LEASE

321sqm