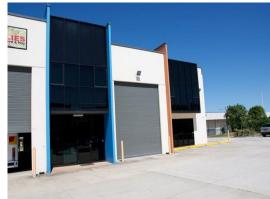

## **QUALITY INDUSTRIAL 225M2 IN CENTRAL LOCATION!!**

Outstanding industrial purchase opportunity exists within quality commercial complex on Dickson Road, Caboolture South.

The unit of 225 m2 (190m2 ground floor + 35m2 mezz approx.) is located at the front right hand side of the complex and includes roller door access, reception office, mezzanine office, 3 phase power, kitchenette and amenities.

Ideally located between both Caboolture & Morayfield Central Business Districts and major shopping, this opportunity won't last long!!

Open to All Offers!

Contact our exclusive a

Industrial FOR SALE

225sqm