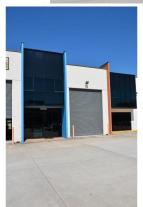

## **QUALITY INDUSTRIAL 225M2 IN CENTRAL LOCATION!!**

Outstanding industrial purchase opportunity exists within quality commercial complex on Dickson Road, Caboolture South.

The unit of 225 m2 (190m2 ground floor + 35m2 mezz approx.) is located at the front right hand side of the complex and includes roller door access, reception office, mezzanine office, 3 phase power, kitchenette and amenities.

Ideally located between both Caboolture & Morayfield Central Business Districts and major shopping, this opportunity won't last long!!

Open to All Offers!

Contact our exclusive a

Industrial FOR SALE

225sqm