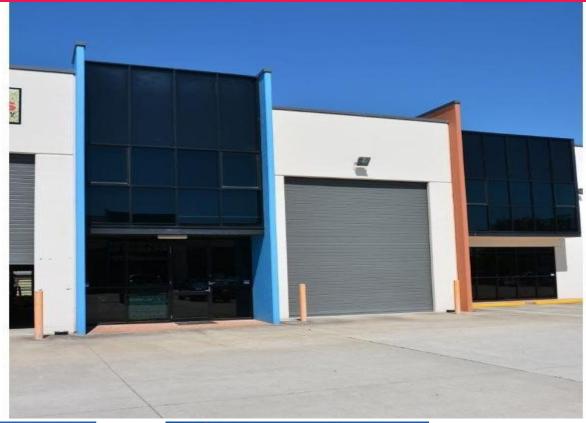

## **QUALITY INDUSTRIAL 225M2 IN CENTRAL LOCATION!!**

Outstanding industrial purchase opportunity exists within quality commercial complex on Dickson Road, Caboolture South.

The unit of 225 m2 (190m2 ground floor + 35m2 mezz approx.) is located at the front right hand side of the complex and includes roller door access, reception office, mezzanine office, 3 phase power, kitchenette and amenities.

Ideally located between both Caboolture & Morayfield Central Business Districts and major shopping, this opportunity won't last long!!

Open to All Offers!

Contact our exclusive a

Industrial FOR SALE

225sqm