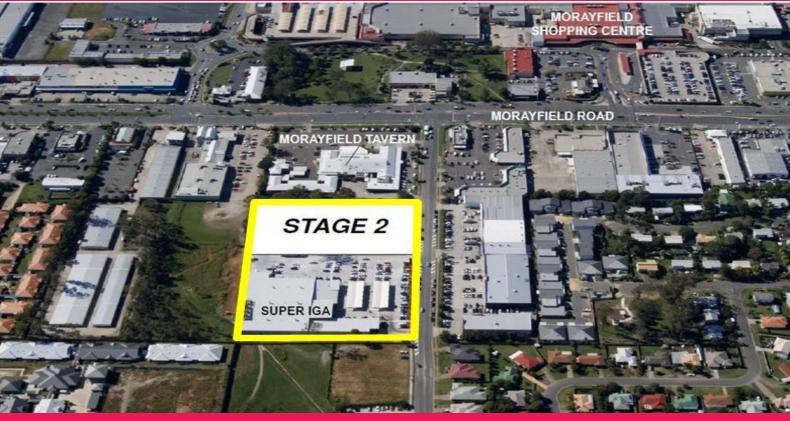

## 1/80 Michael Avenue, Morayfield QLD 4506

## 60m2 IN PROMINENT POSITION!

The property consists of quality commercial accommodation suited to professional office, retail shops, showrooms and take-away food outlets. The property offers a range of tenancies from 60m? up to 300m?, glass retail frontage, ample parking and exposure opportunities

The property is currently under construction and is expected to be completed by November/December 2014.

The key features include:

- Quality commercial tenancies, fit-out available by negotiation.
- Good exposure and access to Michael Avenue, Morayfield.
- Prominent location between Morayfield Shopping Centre and Drakes Supa IGA.
- Within booming PRAC as identified by State Government