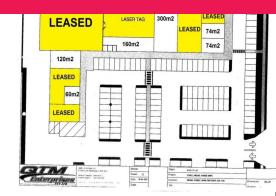

## 60m2 IN PROMINENT POSITION!

The property consists of quality commercial accommodation suited to professional office, retail shops, showrooms and take-away food outlets. The property offers a range of tenancies from 60m? up to 300m?, glass retail frontage, ample parking and exposure opportunities

Retail FOR LEASE

60sqm

Ray White.

**Chris Massie** 

0412490840

chris.massie@raywhite.com