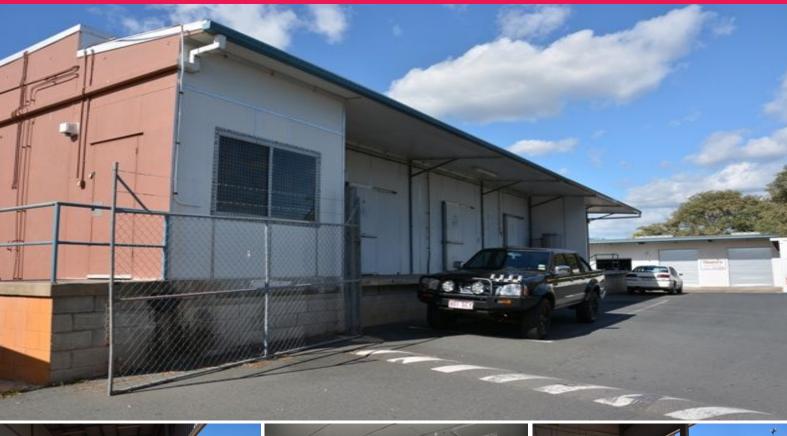

### **COMMERCIAL LEASING OPPORTUNITY**

Situated in Caboolture Central Business District is this large 414 m2 premises. Previously used as cold storage / retail, it is close to public transport and highway access and could serve a multitude of leasing uses.

- \* Office area
- \* 2 loading docks
- \* Truck turning area
- \* Undercover gated area suitable for forklift / storage
- \* Ample complex parking

For further details or an inspection, contact Chris on 0412490840

Showrooms/bulky Goods FOR LEASE

414sqm