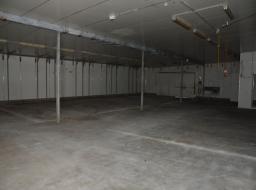

### **COMMERCIAL LEASING OPPORTUNITY**

Situated in Caboolture Central Business District is this large 414 m2 premises. Previously used as cold storage / retail, it is close to public transport and highway access and could serve a multitude of leasing uses.

- \* Office area
- \* 2 loading docks
- \* Truck turning area
- \* Undercover gated area suitable for forklift / storage
- \* Ample complex parking

For further details or an inspection, contact Chris on 0412490840