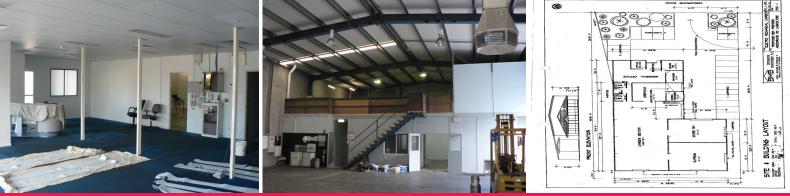

Key Features:

- Evaporative Coolers
- Male/Female toilets + disabled toilet & shower
- 100 Amps power
- Perline insulated roof
- High bay lighting
- Storage mezzanine + S

Showrooms/bulky Goods FOR LEASE

1160sqm