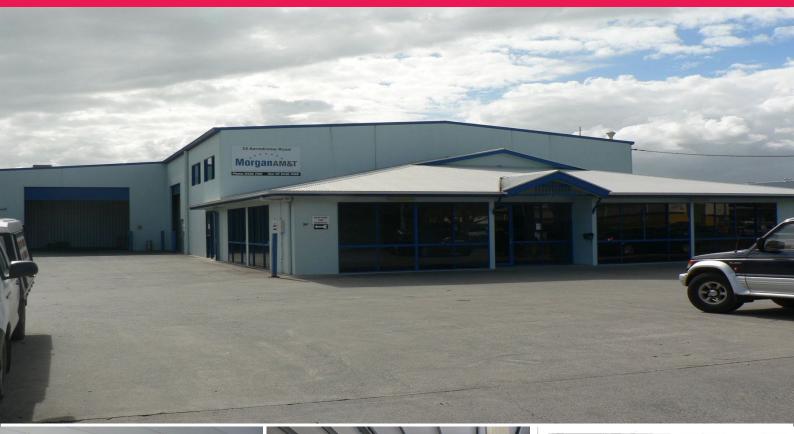

## 34 Aerodrome Road, Caboolture QLD 4510

## FACTORY / OFFICE / MEZZANINE - CORPORATE PARK ESTATE

Exclusive agent Chris Massie of Ray White Commercial North Coast Central is pleased to present 34 Aerodrome Road, Caboolture for Lease.

Positioned in the centre of Caboolture's Corporate Park Estate, this large 1160m2 Factory / Office has just become available for lease.

Key Features:

- Evaporative Coolers
- Male/Female toilets + disabled toilet & shower
- 100 Amps power
- Perline insulated roof
- High bay lighting
- Storage mezzanine + S

Showrooms/bulky Goods FOR LEASE

1160sqm