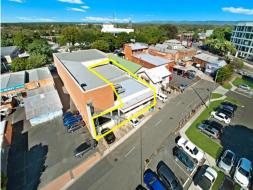

## HIGH EXPOSURE MAIN STREET FRONTAGE - CABOOLTURE CBD

Located in the heart of the Caboolture's main street, this exclusive leasing opportunity is now available. This high exposure premises was previously used by the Banking Industry and would currently suit a variety of uses - including professional offices, retail trade or Government offices.

- \* 828 m2 NLA premises
- \* Flexible sizes to suit tenant requirements
- \* Prominent position on King Street, Caboolture
- \* Zoned Central Commercial (Metropolitan Centre)
- \* Minutes to Caboolture Park Shopping Centre
- \* Caboolture train station only minutes walk away
- \* Easy access to Bruce Highway
- \* Motivated Owner

The property is only moments away from the Central Business District and Council Hub. Caboolture is part of the Moreton Bay Region, located just no

Offices

FOR LEASE

828sqm