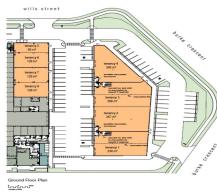

## Ray White.

Unit 2, 14 Burke Crescent, North Lakes QLD 4509

- 7 year lease
- 347m2 New Tilt Panel Showroom
- High Exposure Location
- \$76,430 net rent per annum

This well established tenant has five years remaining on their seven year lease. The complex is strategically positioned on the North South Boilevard, capturing traffic flow between The Westfield Shopping Centre and newly opened Costco. In addition to high visibility, the site is easily acces