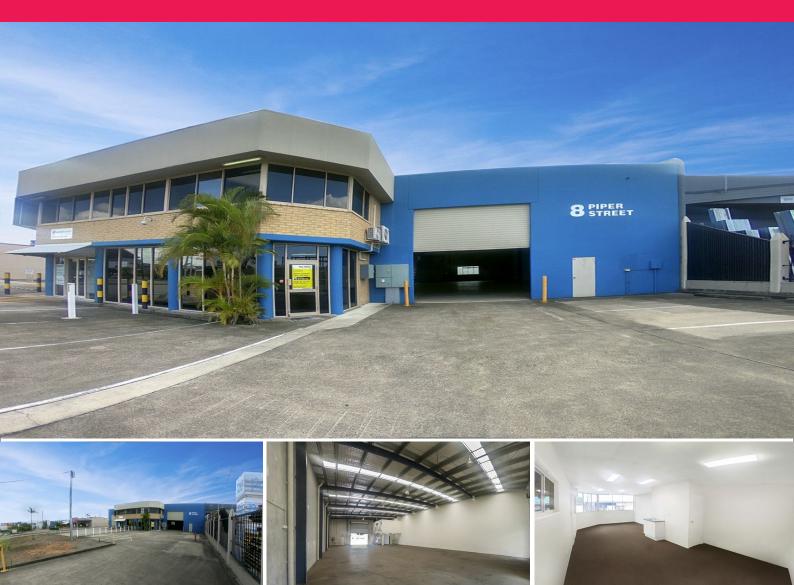

## 2/8 Piper Street, Caboolture QLD 4510

## **Industrial Warehouse in Busy Corporate Park**

This multipurpose showroom, office & warehouse space is positioned directly beside the Department of Transport and is just minutes to the Bruce Highway, Bribie Island Road and Caboolture CBD.

- Warehouse area 533m2 & Mezzanine 58m2
- Air-conditioned office / front reception area
- Front & rear 5m high roller door access
- Ample parking in complex directly at front of tenancy
- 3 phase power provision and onsite amenities
- Mezzanine office floor for extra storage or further office space