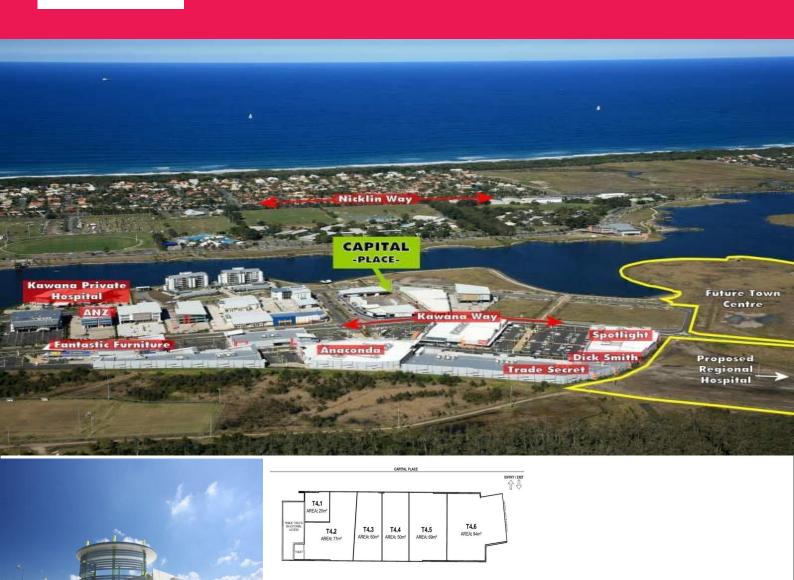

# 4578 4.3/10 Capital Place, Kawana Way, Birtinya QLD

T4.3

### Now available - 50m2 tenancy designed to suit food retailer

TENANCY AREA SCHEDULE

Capital Place is about to undergo an exciting transformation.

These north facing tenancies will have outdoor areas, new facade, grease trap connections and be fully air conditioned with suspended ceilings and lighting.

Expressions of interest sought for Espresso Coffee Bars, Subs, Pizza, Bakery, Indian/Thai take away or your new food concept to service this rapidly growing precinct.

Retail

FOR LEASE

50sqm