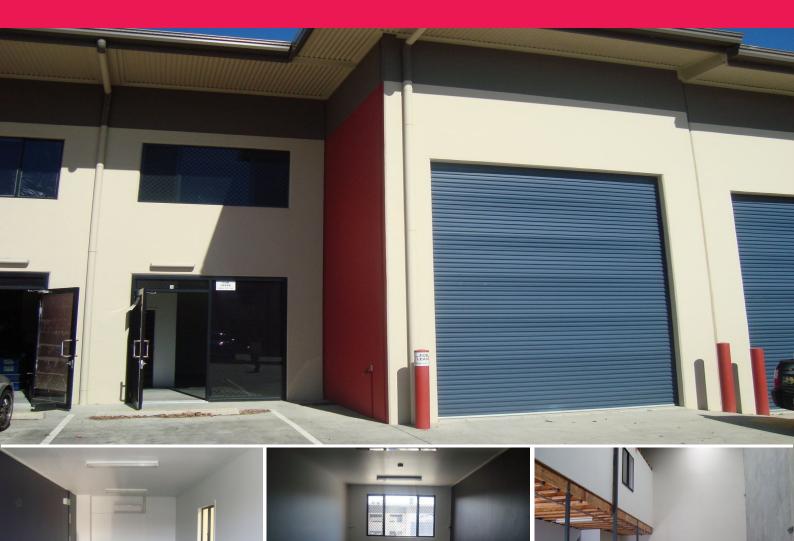

### TIDY INDUSTRIAL WAREHOUSE AVAILABLE FOR LEASE

Ray White Commercial Northern Corridor Group is pleased to offer 5/23-25 Skyreach Street, Caboolture for lease.

- 140m2\* neat and tidy industrial unit
- Upstairs office mezzanine
- Air-conditioned office
- Plenty of power & data (3 phase)
- Kitchenette
- Toilet amenities
- 6m minimum internal height
- 5m electric roller doors
- Prominent position
- 5 minutes from Bruce Highway