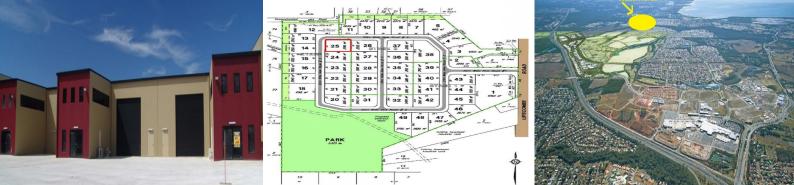

## STAND ALONE FREEHOLD TENANTED INVESTMENT

On behalf of the owners, Ray White Commercial North Coast Central is pleased to present 66 Kabi Circuit, Deception Bay for sale as a Tenanted Investment.

Key features include:-

- 1,245m2 building area approx
- 2,184m2 land area approx
- 3 secure separate tenants with diverse lease terms
- Standalone freehold corner lot
- User friendly unit layout in popular estate
- Flexible Industrial Zoning
- Experiencing rental push due to adjoining Stockland master planned community
- Almost 100% leased si