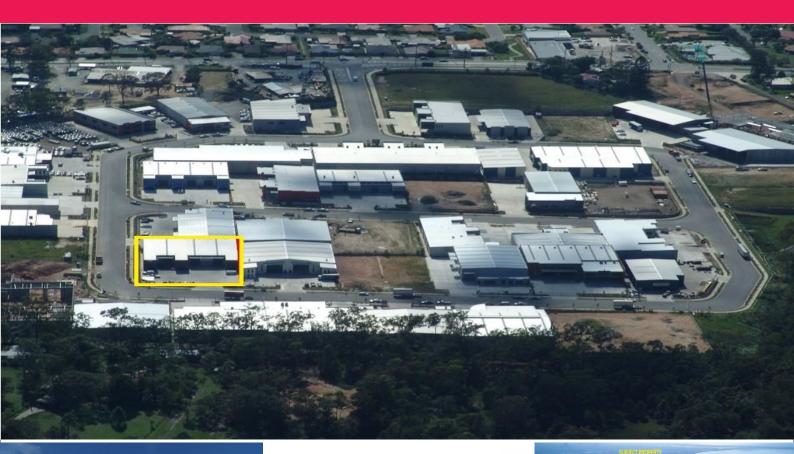

## STAND ALONE FREEHOLD TENANTED INVESTMENT

On behalf of the owners, Ray White Commercial North Coast Central is pleased to present 66 Kabi Circuit, Deception Bay for sale as a Tenanted Investment.

Key features include:-

- 1,245m2 building area approx
- 2,184m2 land area approx
- 3 secure separate tenants with diverse lease terms
- Standalone freehold corner lot
- User friendly unit layout in popular estate
- Flexible Industrial Zoning
- Experiencing rental push due to adjoining Stockland master planned community
- Almost 100% leased si