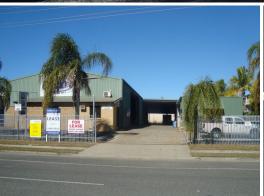

# WAREHOUSE AVAILABLE IN THRIVING CORPORATE PARK ESTATE

Chris Massie of Ray White Commercial North Coast Central is pleased to present 31 Piper Street, Caboolture for Lease!

This tenancy offers:

- Huge open freestander
- Fully Fenced
- 3 large roller doors (4.5m W x 5m H)
- Large sliding door (11.5m W x 5m H)
- 3 Bay open shed/carport at front
- Open truck bay at rear
- Ample Power, Air and Water
- Large Spray Booth + P

Industrial FOR LEASE

672sqm