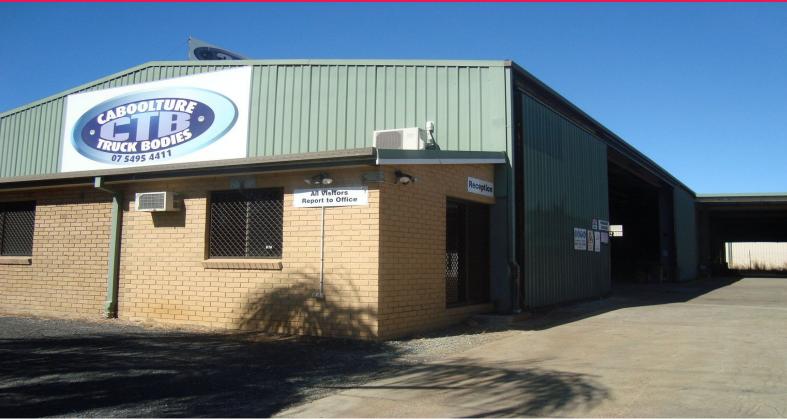

# WAREHOUSE AVAILABLE IN THRIVING CORPORATE PARK ESTATE

Chris Massie of Ray White Commercial North Coast Central is pleased to present 31 Piper Street, Caboolture for Lease!

This tenancy offers:

- Huge open freestander
- Fully Fenced
- 3 large roller doors (4.5m W x 5m H)
- Large sliding door (11.5m W x 5m H)
- 3 Bay open shed/carport at front
- Open truck bay at rear
- Ample Power, Air and Water
- Large Spray Booth + P

Industrial FOR LEASE

672sqm