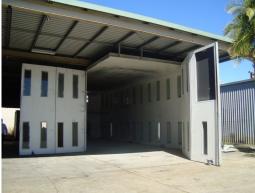

# WAREHOUSE AVAILABLE IN THRIVING CORPORATE PARK ESTATE

Chris Massie of Ray White Commercial North Coast Central is pleased to present 31 Piper Street, Caboolture for Lease!

This tenancy offers:

- Huge open freestander
- Fully Fenced
- 3 large roller doors (4.5m W x 5m H)
- Large sliding door (11.5m W x 5m H)
- 3 Bay open shed/carport at front
- Open truck bay at rear
- Ample Power, Air and Water
- Large Spray Booth + P

Industrial FOR LEASE

672sqm