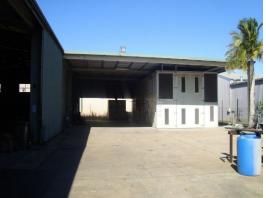

# WAREHOUSE AVAILABLE IN THRIVING CORPORATE PARK ESTATE

Chris Massie of Ray White Commercial North Coast Central is pleased to present 31 Piper Street, Caboolture for Lease!

This tenancy offers:

- Huge open freestander
- Fully Fenced
- 3 large roller doors (4.5m W x 5m H)
- Large sliding door (11.5m W x 5m H)
- 3 Bay open shed/carport at front
- Open truck bay at rear
- Ample Power, Air and Water
- Large Spray Booth + P

Industrial FOR LEASE

672sqm