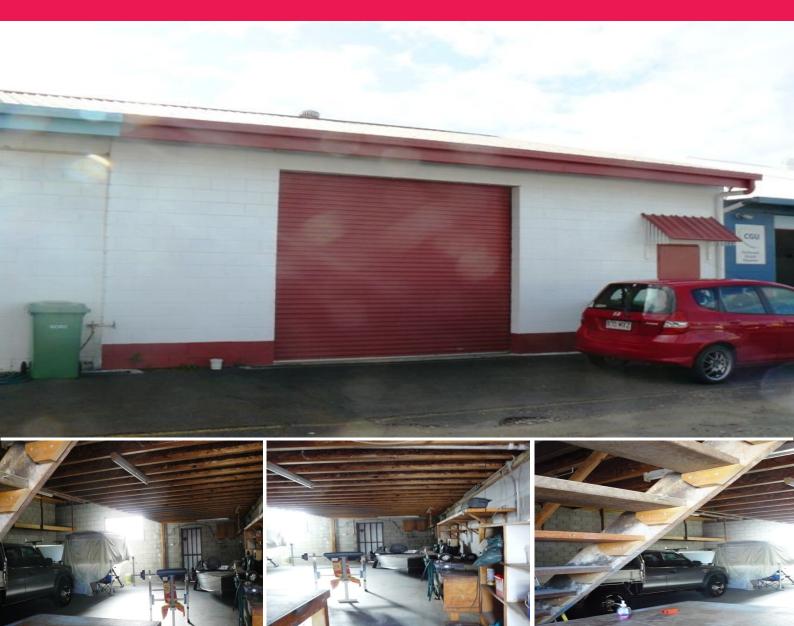

## 26/106 Sugar Road, Maroochydore QLD 4558

## **INDUSTRIAL SHED / PRIME LOCATION**

Approx. 132m2 of ground floor and 36m2 of mezzanine is available for lease in a great location in the heart of Maroochydore Industrial Precinct. This unit at 106 Sugar Road, is in an ideal spot to relocate your business TODAY!

Surrounded by a great tenant mix with Automotive, Builders, Electricians and many other tenants to attract business to the area. There is also plenty of car parking available.

Sale price - \$235,000 + GST

Industrial FOR SALE

168sqm