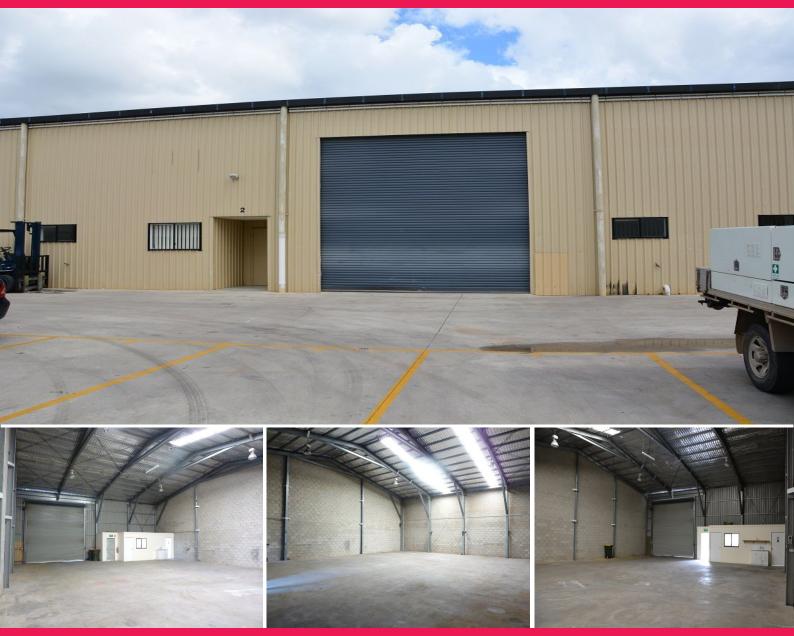

## 300M2 - INDUSTRIAL WAREHOUSE - CORPORATE PARK INDUSTRIAL ESTATE

Set within close proximity to Bruce Highway Access and Bribie Island interchange and within busy Corporate Park Industrial Estate is this 300m2 clear span warehouse to lease.

Features include:-

?? Internal office fit out + amenities (toilet & shower)

?? 3 phase power

?? Large roller door access

?? Good onsite parking & access to complex

Contact Damien Poole on

Industrial FOR LEASE