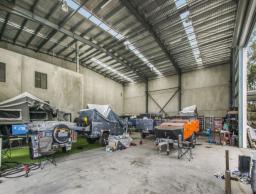

#### Features:

- Over 3000m2 usable hardstand
- 638m2 warehouse + office
- Additional warehouse extension available
- 160 amps power
- Crane provision
- 2 x electric roller d