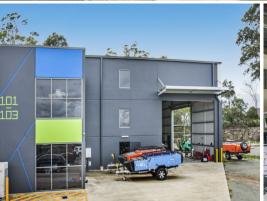

## As New Warehouse with over 3000m2 Hardstand!

This low site coverage property offers functional building and hardstand options unmatched by any other property in the area. High internal clearance, modern office and crushed rock hardstand make this ideal for any transport, manufacturing or storage business. Expansion potential up to 2,000m2 makes this site also suited to developer/builders looking to capitalise on one of the last semi-vacant lots in the estate.

#### Features:

- Over 3000m2 usable hardstand
- 638m2 warehouse + office
- Additional warehouse extension available
- 160 amps power
- Crane provision
- 2 x electric roller d