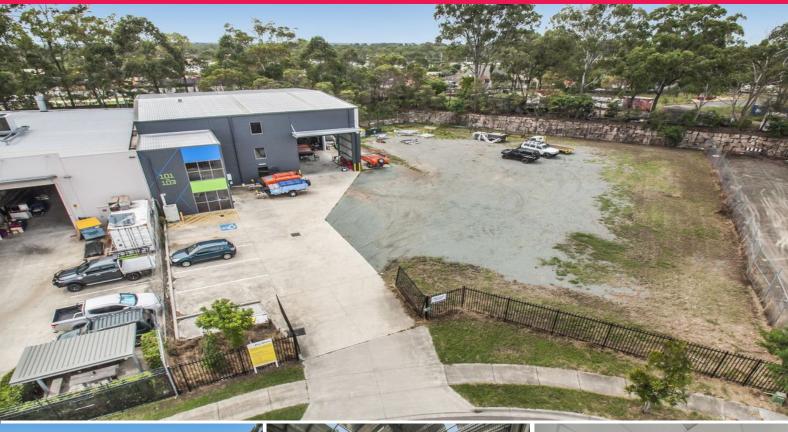

## As New Warehouse with over 3000m2 Hardstand!

This low site coverage property offers functional building and hardstand options unmatched by any other property in the area. High internal clearance, modern office and crushed rock hardstand make this ideal for any transport, manufacturing or storage business. Expansion potential up to 2,000m2 makes this site also suited to developer/builders looking to capitalise on one of the last semi-vacant lots in the estate.

#### Features:

- Over 3000m2 usable hardstand
- 638m2 warehouse + office
- Additional warehouse extension available
- 160 amps power
- Crane provision
- 2 x electric roller d