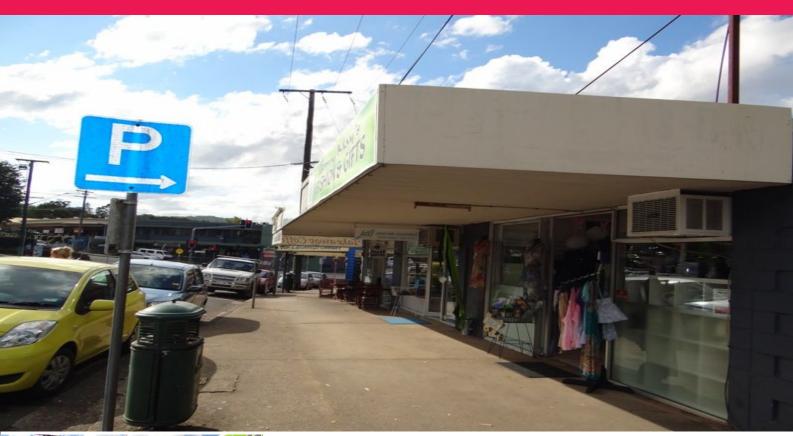

### **RETAIL OPPORTUNITY - CAFE IN NAMBOUR**

This retail development site is opposite the Nambour General Hospital with good vehicular and pedestrian traffic, good tenancy mix of convenience, coffee and fashion and consists of 5 retail shops and 3 sheds at the rear of the land of approx. 814m2.

One of the retail shops are currently vacant.

Shop 3 (50sq.m approx.)

The rent is \$13,816.44 p.a + GST & Outgoings

The tenancy is currently a fully-fitted out Cafe.

For further information

Retail FOR LEASE