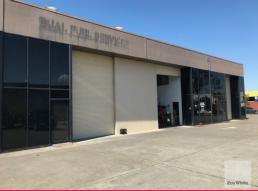

## Industrial Warehouse in Corporate Park Estate for Lease

Ray White Commercial Northern Corridor Group is pleased to offer 3/17 Lear Jet Drive, Caboolture for lease.

- Tidy industrial warehouse located within Corporate Park Industrial Estate
- 175m2 Tilt panel warehouse comprising of approximately 130m2 ground floor space and approximately 45m2 of mezzanine
- Internal amenities
- Kitchenette
- Container height roller door
- Solar panels on-roof
- Air conditioned office
- Ample on site parking
- Signage provision