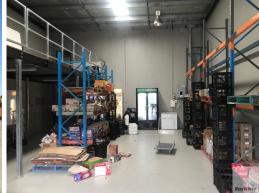

## Industrial Warehouse in Corporate Park Estate for Lease

Ray White Commercial Northern Corridor Group is pleased to offer 3/17 Lear Jet Drive, Caboolture for lease.

- Tidy industrial warehouse located within Corporate Park Industrial Estate
- 175m2 Tilt panel warehouse comprising of approximately 130m2 ground floor space and approximately 45m2 of mezzanine
- Internal amenities
- Kitchenette
- Container height roller door
- Solar panels on-roof
- Air conditioned office
- Ample on site parking
- Signage provision