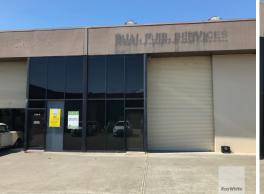

## Industrial Warehouse in Corporate Park Estate for Lease

Ray White Commercial Northern Corridor Group is pleased to offer 3/17 Lear Jet Drive, Caboolture for lease.

- Tidy industrial warehouse located within Corporate Park Industrial Estate
- 175m2 Tilt panel warehouse comprising of approximately 130m2 ground floor space and approximately 45m2 of mezzanine
- Internal amenities
- Kitchenette
- Container height roller door
- Solar panels on-roof
- Air conditioned office
- Ample on site parking
- Signage provision