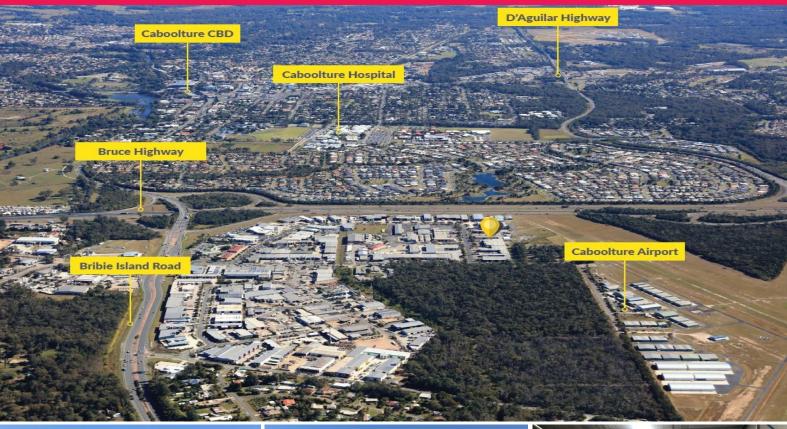

## Industrial Warehouse in Corporate Park Estate for Lease

Ray White Commercial Northern Corridor Group is pleased to offer 3/17 Lear Jet Drive, Caboolture for lease.

- Tidy industrial warehouse located within Corporate Park Industrial Estate
- 175m2 Tilt panel warehouse comprising of approximately 130m2 ground floor space and approximately 45m2 of mezzanine
- Internal amenities
- Kitchenette
- Container height roller door
- Solar panels on-roof
- Air conditioned office
- Ample on site parking
- Signage provision