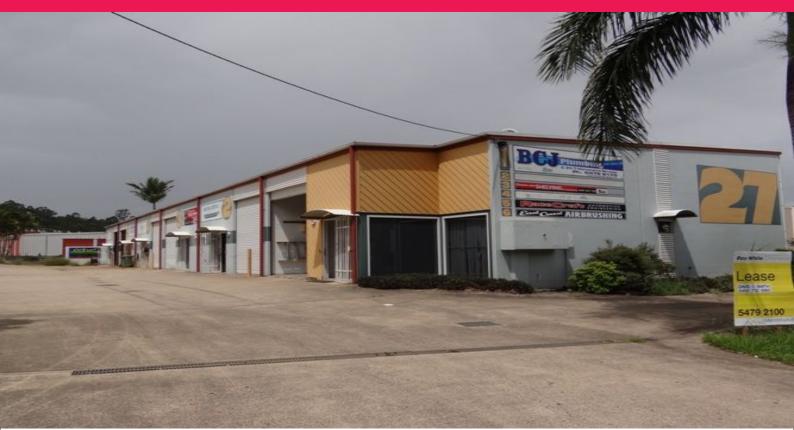

## **INDUSTRIAL UNIT - PREMIER CIRCUIT, WARANA**

Unit 3 has basic floor space of 104m2 combined with mezzanine level, so could be used for storage of cars or anything large downstairs plus store smaller items, have office space or other upstairs.

How the space could be used is up to the tenant's imagination. Definitely worth a look.

There are only 6 units in the complex & everyone gets on well.

This is a well kept unit with on site parkin

Close to Bruce Highway & close to Maroochydore.

Rent: \$1,186.16 (+GST \$118.62) = \$1,304.78/month negotiable (includes outgoings).

For further details con

Industrial FOR LEASE

104sqm