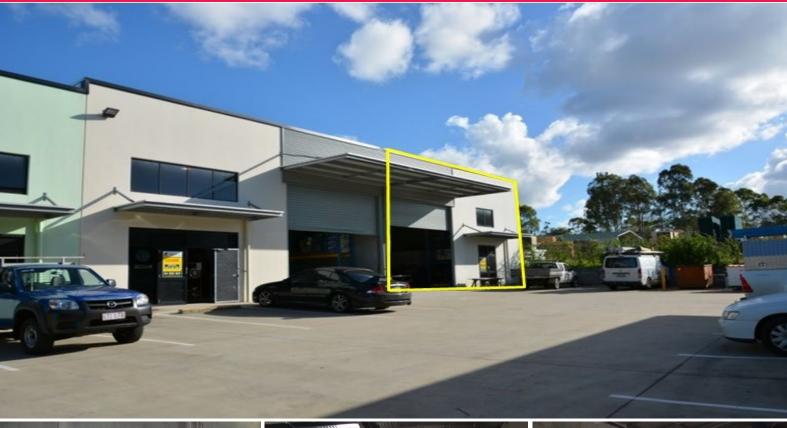

## **Fully Fenced - Central Location**

Ray White Commercial North Coast Central is pleased to present Unit 6, 11 Business Drive, Narangba for Sale & Lease.

This Tenancy Offers:

- 200m2 Warehouse
- Container height roller door access
- 3 phase power
- Self contained amenities and kitchenette
- Fully fenced and secured
- Central location, on the boundary of Narangba and North Lakes
- Great access
- Easy access to Bruce Highway & major arterial roads