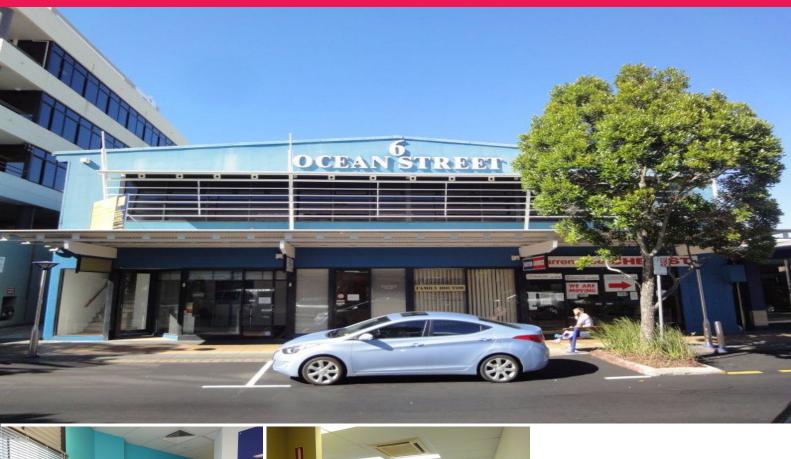

## Ray White.

6b Ocean Street, Maroochydore QLD 4558

## **CBD GROUND FLOOR SHOP OR OFFICE - OCEAN STREET**

Maroochydore is a major commercial area of the Sunshine Coast with most shopping precincts located in the central business district. It is home to the Sunshine Plaza shopping centre and the Sunshine Coast's major bus interchange for TransLink services on Sunshine Coast. Maroochydore is also a venue of major surf sport carnivals, and is a popular holiday point from which to travel the rest of Queensland.

- \* Area: 92m2
- \* Excellent location in the heart of Maroochydore
- \* Close to all CBD facilities
- \* Adjoins the Big Top Shopping Centre
- \* 300 metres to Sunshine Plaza Shopping Centre
- \* Rental: \$32,200 per annum (\$350/m2)
- \* Outgoings: estimated