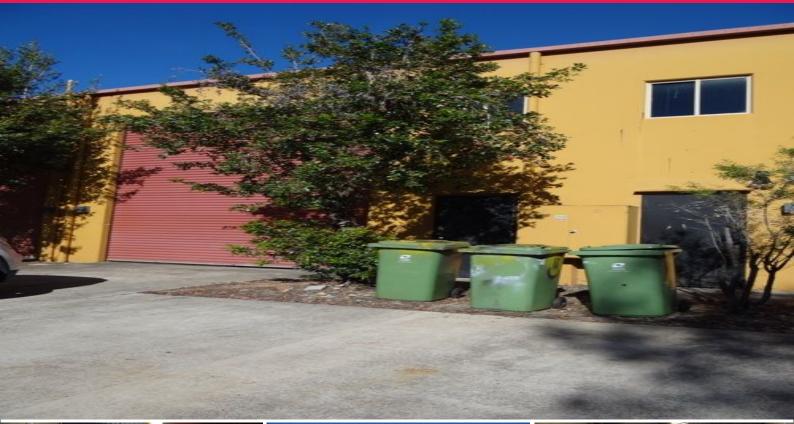

## **SMALL INDUSTRIAL UNIT - KUNDA PARK**

Approx. 90m2 in Hitech Drive is available for lease. This unit is in a complex of 6 units. The unit consists of 1 roller door and a personal entry door, small mezzanine area and amenities

If you are looking for a small industrial unit for your business or storage, than this might be the one for you.

Rental is \$750 per month plus outgoings & GST. Outgoings are approx. \$247 per month.

For further details contact David C Smith on 0412 712 680 or 07 5430 3777  $\,$ 