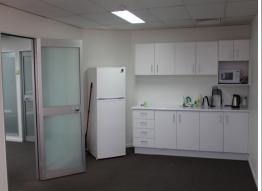

## **?A Grade? Fully Fitted-Out Office Suites For Lease | Maroochydore CBD**

- -Fitted-out offices from 35m2, suitable for 2-3 people
- -Can combine a number of offices together
- -Rents from \$175 P/W including all outgoings & electricity
- -Shared use of the boardroom and car parking
- -Internal lift access
- -Central Maroochydore location on the corner of Ocean Street & Duporth Avenue
- -Minutes walking distance to banks, court house, Sunshine Plaza, Post Office and eateries  $\,$
- -Available now for immediate occupancy