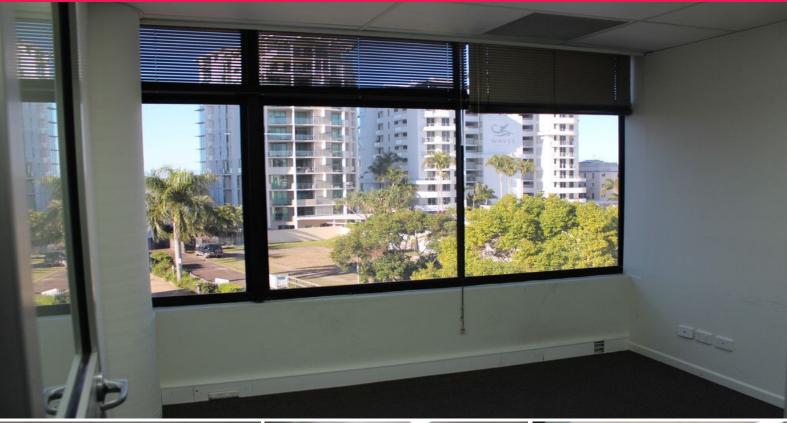

## **?A Grade? Fully Fitted-Out Office Suites For Lease | Maroochydore CBD**

- -Fitted-out offices from 35m2, suitable for 2-3 people
- -Can combine a number of offices together
- -Rents from \$175 P/W including all outgoings & electricity
- -Shared use of the boardroom and car parking
- -Internal lift access
- -Central Maroochydore location on the corner of Ocean Street & Duporth Avenue
- -Minutes walking distance to banks, court house, Sunshine Plaza, Post Office and eateries  $\,$
- -Available now for immediate occupancy