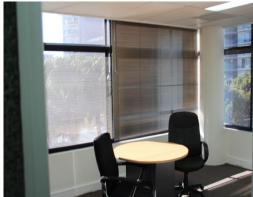

## **?A Grade? Fully Fitted-Out Office Suites For Lease | Maroochydore CBD**

- -Fitted-out offices from 35m2, suitable for 2-3 people
- -Can combine a number of offices together
- -Rents from \$175 P/W including all outgoings & electricity
- -Shared use of the boardroom and car parking
- -Internal lift access
- -Central Maroochydore location on the corner of Ocean Street & Duporth Avenue
- -Minutes walking distance to banks, court house, Sunshine Plaza, Post Office and eateries  $\,$
- -Available now for immediate occupancy