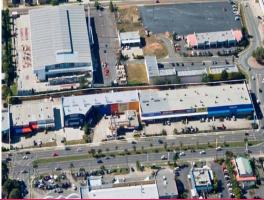

### 698m2 with Main Road Exposure

Opportunity exists to lease this highly exposed 698m2 showroom located on Morayfield Road. With direct exposure to over 40,000 cars per day the complex forms part of a major bulky goods/ retail destination in the heart of Morayfield.

Key features include:

- Ample parking
- Main road exposure
- Rear loading
- Easy access

Showrooms/bulky Goods FOR LEASE

698sqm