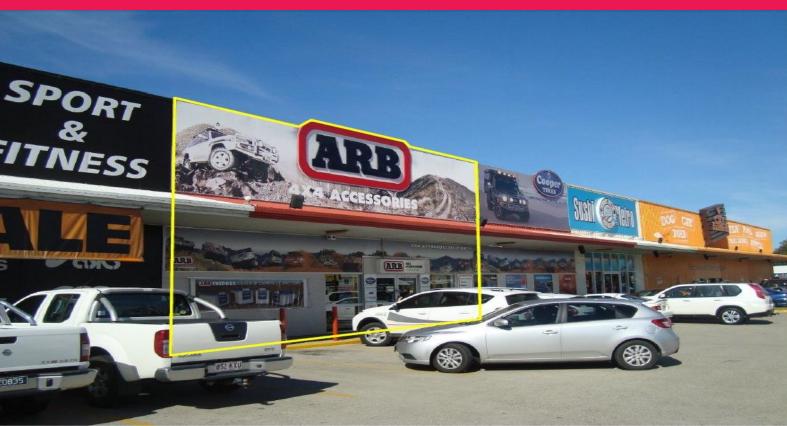

### 698m2 with Main Road Exposure

Opportunity exists to lease this highly exposed 698m2 showroom located on Morayfield Road. With direct exposure to over 40,000 cars per day the complex forms part of a major bulky goods/ retail destination in the heart of Morayfield.

Key features include:

- Ample parking
- Main road exposure
- Rear loading
- Easy access

Showrooms/bulky Goods FOR LEASE

698sqm