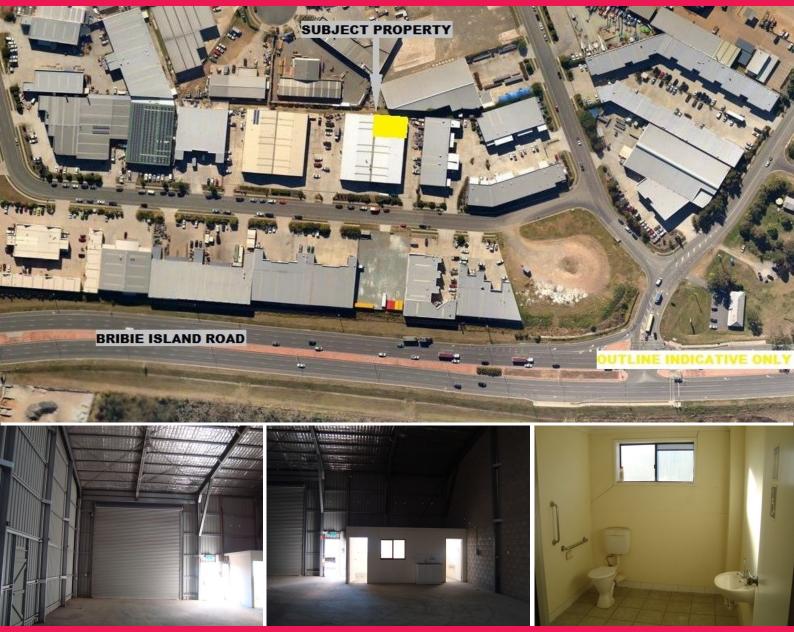

## 3/37 Cessna Drive, Caboolture QLD 4510

### LARGE WAREHOUSE - 312M2 - CORPORATE PARK ESTATE

- 312m2 open plan clear span warehouse
- Air conditioned office, kitchette & internal amenities
- CCTV Security to gated complex
- Security System available in warehouse
- Phone, power & data provisions
- Allocated parking & signage
- Large roller door access
- Optional pallet racking available (included in tenancy)

#### Industrial FOR LEASE

315sqm