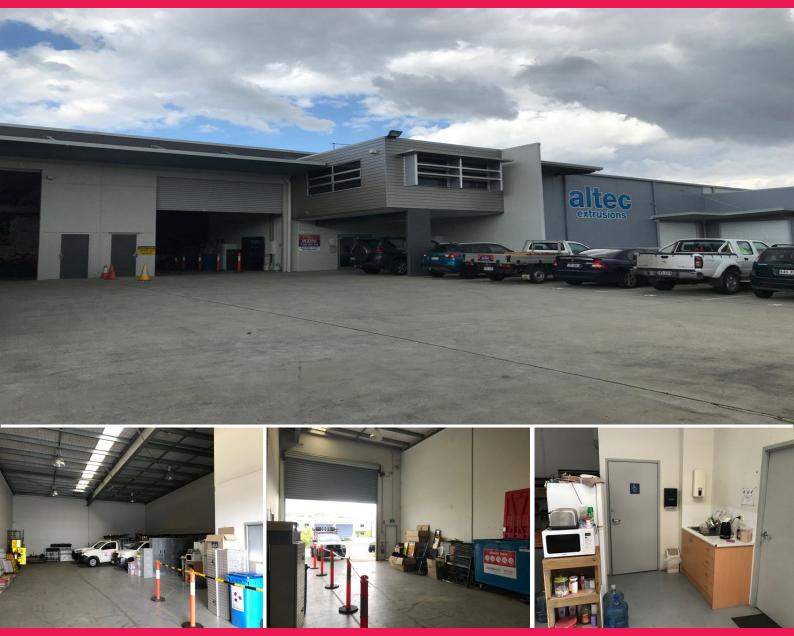

### **Tilt Panel Industrial Warehouse with Office**

Ray White Commercial Northern Corridor Group are pleased to offer 3/14-16 Imboon Street, Deception Bay for sale.

FEATURES:

- 396m2 of Tilt panel constructed warehouse/office space comprising of 300m2 warehouse and 96m2 of office space
- Container height electric roller door
- Ducted air conditioning
- Internal amenities
- 7 Exclusive car parks
- Large open plan area upstairs