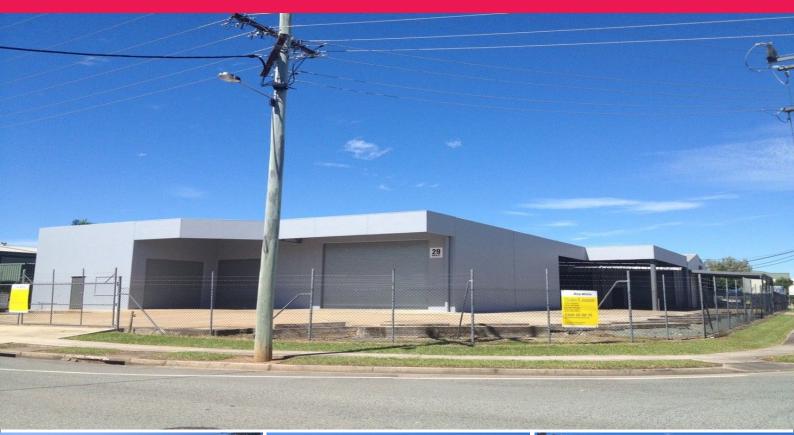

## 29 Piper Street, Caboolture QLD 4510

## FULLY FENCED 770SQM FREESTANDING INDUSTRIAL UNIT

Chris Massie of Ray White Commercial North Coast Central is pleased to present 29 Piper Street, Caboolture for Sale & Lease.

Located in the Corporate Park Industrial Estate this is a great opportunity for any business looking to position itself in the heart of a busy industrial estate with easy access to Bruce Highway North & South bound and is approximately 40 minutes to Brisbane CBD, airport & ports.

This Tenancy Offers:

- 770m2 + 73m2 Mezzanine can be split into two tenancies with individual access (345m2 and 425m2)
- Fully fenced corner lot with 2 street frontages
- 6 roller door access
- Complete bathroom, of