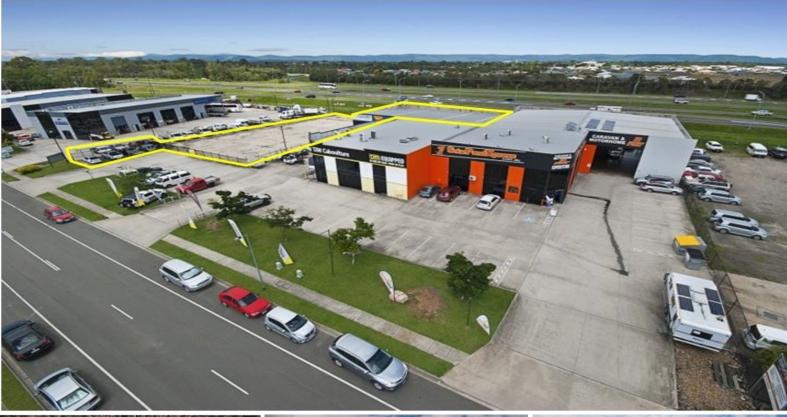

## PERFECT SALES YARD - HIGH EXPOSURE TO BRUCE HIGHWAY!

Exclusive agent Chris Massie of Ray White North Coast Central is pleased to present 63-65 Lear Jet Drive, Caboolture for Lease

Great opportunity to secure this integrated sales yard facility with excellent exposure to the Bruce Highway. This property is situated within the thriving Corporate Park Industrial Estate in Caboolture.

Property Features:

- Absolute Bruce Highway frontage
- Large open plan warehouse/workshop
- Fully secure display yard
- 4x Electric Roller Doors
- Kitchenette and Toilet amenities
- Ample power points th