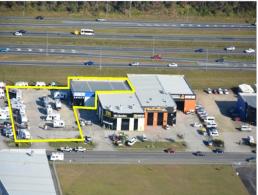

## PERFECT SALES YARD - HIGH EXPOSURE TO BRUCE HIGHWAY!

Exclusive agent Chris Massie of Ray White North Coast Central is pleased to present 63-65 Lear Jet Drive, Caboolture for Lease

Great opportunity to secure this integrated sales yard facility with excellent exposure to the Bruce Highway. This property is situated within the thriving Corporate Park Industrial Estate in Caboolture.

Property Features:

- Absolute Bruce Highway frontage
- Large open plan warehouse/workshop
- Fully secure display yard
- 4x Electric Roller Doors
- Kitchenette and Toilet amenities
- Ample power points th