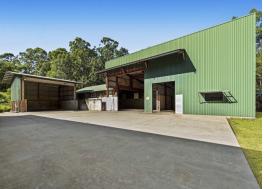

# Multi Warehouse/Showroom/Office Opportunity | Close to Bruce Highway

- 2,300m2\* parcel of rural/light industrial land
- Large warehouse/under roof areas of 850m2, 450m2 & 150m2\*
- Extra high roof line, drive-thru access for semi trailers
- Multiple 3 phase power points throughout
- 3 phase power in excess of 150 KVA available with transformer box to property
- Additional showroom and/or office area including kitchen, three bathrooms, office & storage area
- This property is unique by design and offers a very wholesome ambiance perfect for events
- It is perfect for horticultural production, manufacturing, food processing, distribution or a combination of li