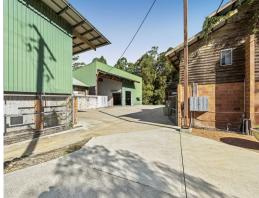

# Multi Warehouse/Showroom/Office Opportunity | Close to Bruce Highway

- 2,300m2\* parcel of rural/light industrial land
- Large warehouse/under roof areas of 850m2, 450m2 & 150m2\*
- Extra high roof line, drive-thru access for semi trailers
- Multiple 3 phase power points throughout
- 3 phase power in excess of 150 KVA available with transformer box to property
- Additional showroom and/or office area including kitchen, three bathrooms, office & storage area
- This property is unique by design and offers a very wholesome ambiance perfect for events
- It is perfect for horticultural production, manufacturing, food processing, distribution or a combination of li