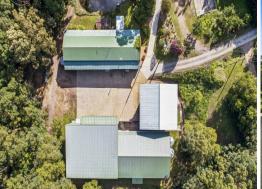

# Multi Warehouse/Showroom/Office Opportunity | Close to Bruce Highway

- 2,300m2\* parcel of rural/light industrial land
- Large warehouse/under roof areas of 850m2, 450m2 & 150m2\*
- Extra high roof line, drive-thru access for semi trailers
- Multiple 3 phase power points throughout
- 3 phase power in excess of 150 KVA available with transformer box to property
- Additional showroom and/or office area including kitchen, three bathrooms, office & storage area
- This property is unique by design and offers a very wholesome ambiance perfect for events
- It is perfect for horticultural production, manufacturing, food processing, distribution or a combination of li