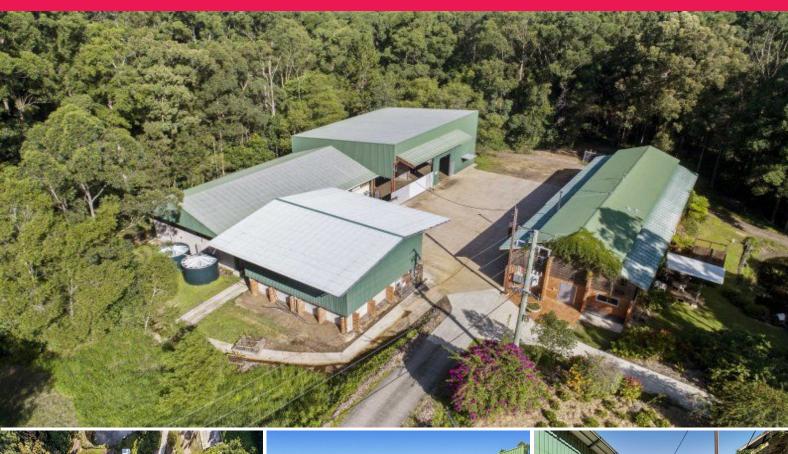

# Multi Warehouse/Showroom/Office Opportunity | Close to Bruce Highway

- 2,300m2\* parcel of rural/light industrial land
- Large warehouse/under roof areas of 850m2, 450m2 & 150m2\*
- Extra high roof line, drive-thru access for semi trailers
- Multiple 3 phase power points throughout
- 3 phase power in excess of 150 KVA available with transformer box to property
- Additional showroom and/or office area including kitchen, three bathrooms, office & storage area
- This property is unique by design and offers a very wholesome ambiance perfect for events
- It is perfect for horticultural production, manufacturing, food processing, distribution or a combination of li